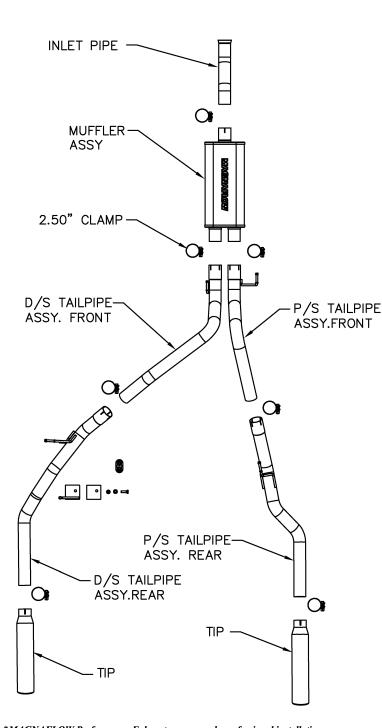

Step 2: Prior to installation, lay out your new system to ensure part orientation. Begin by installing the supplied hanger assembly plates. Attach through the lightening hole in the frame using the supplied hardware (See FIG. 1). Next, bolt the Inlet Pipe Assembly to the catalytic converter outlet pipe. Install the remainder of the system working front to rear. Ensure that the hanger assembly locates with the rear D/S pipe assembly upon installation.