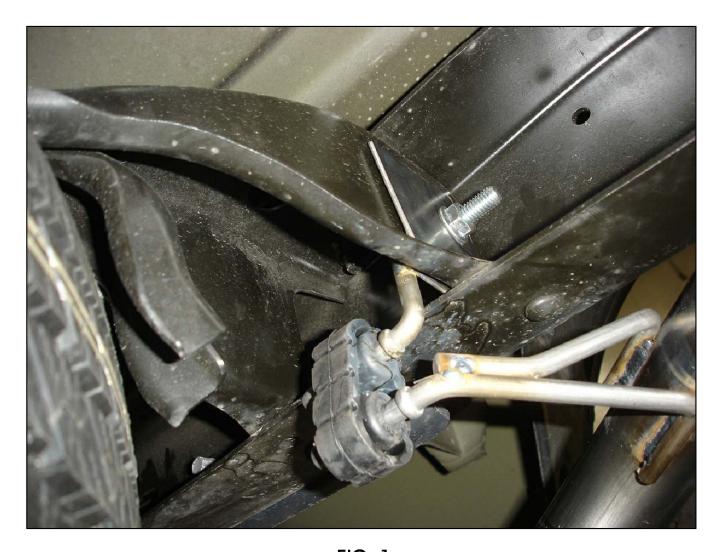

Step 2: Prior to installation, lay out your new system to ensure part orientation. Begin by installing the supplied hanger assembly plates. Attach through the lightening hole in the frame using the supplied hardware (See FIG. 1). Next, bolt the Inlet Pipe Assembly to the catalytic converter outlet pipe. Install the remainder of the system working front to rear. Ensure that the hanger assembly locates with the rear D/S pipe assembly upon installation.

## 2000-2006 Toyota Tundra 3.4L/4.7L

FIG. 1