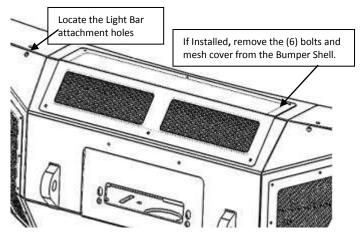

- Step-1 Install the gasket bracket on the bracket Light Bar.
- **Step-2** If Installed, remove the (6) bolts and mesh cover from the Bumper Shell.
- **Step-3** Locate the Light Bar attachment holes in the Bumper Shell and secure the Light Bar to the Bumper Shell using (4) 3/8" x 1 1/4" hex bolts, (8) 3/8" flat washers, (4) 3/8" lock washers, and 3/8" hex nuts.
- **Step-4** Align the Light Bar and tighten all nuts and bolts.
- **Step-5** Reinstall the mesh cover on the Bumper Shell