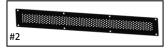

## Installation Instructions BR5 Ford F150 2018 Light Bar Part # 26573T

| Parts List |       |             |                            |             |
|------------|-------|-------------|----------------------------|-------------|
| Item       | QTY   | Code        | Description                | Max Torque  |
| 1          | 1 pc  | 26573T      | Light Bar                  |             |
| 2          | 1 pc  | 26373T0AA   | Light Bar Mesh Cover       |             |
| 3          | 1 set | KTE-G26573T | Hardware bolt kit          |             |
| 4          | 4 pcs |             | 3/8 x 1 1/4" Hex Head Bolt | 30 Ft. Lbs. |
| 5          | 8 pcs |             | 3/8" Flat Washer           |             |
| 6          | 4 pcs |             | 3/8" Lock Washer           |             |
| 7          | 4 pcs |             | 3/8" Hex nut               | 30 Ft. Lbs. |
| 8          | 1 set |             | Gasket bracket             |             |
|            |       |             |                            |             |

- Step-1 Install the gasket bracket on the bracket Light Bar.
- **Step-2** If Installed, remove the (6) bolts and mesh cover from the Bumper Shell.
- **Step-3** Locate the Light Bar attachment holes in the Bumper Shell and secure the Light Bar to the Bumper Shell using (4) 3/8" x 1 1/4" hex bolts, (8) 3/8" flat washers, (4) 3/8" lock washers, and 3/8" hex nuts.
- **Step-4** Align the Light Bar and tighten all nuts and bolts.
- **Step-5** Reinstall the mesh cover on the Bumper Shell