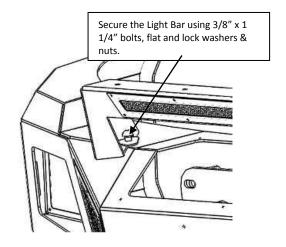

- Step-1 Install the gasket bracket on the bracket Light Bar.
- **Step-2** If Installed, remove the (6) bolts and mesh cover from the Bumper Shell.
- **Step-3** Locate the Light Bar attachment holes in the Bumper Shell and secure the Light Bar to the Bumper Shell using (4) 3/8" x 1 1/4" hex bolts, (8) 3/8" flat washers, (4) 3/8" lock washers, and 3/8" hex nuts.
- **Step-4** Align the Light Bar and tighten all nuts and bolts.
- **Step-5** Reinstall the mesh cover on the Bumper Shell