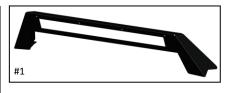

## Installation Instructions BR5 Ford F150 2018 Light Bar Part # 26573T

| Parts List |       |             |                            |             |
|------------|-------|-------------|----------------------------|-------------|
| Item       | QTY   | Code        | Description                | Max Torque  |
| 1          | 1 pc  | 26573T      | Light Bar                  |             |
| 2          | 1 pc  | 26373T0AA   | Light Bar Mesh Cover       |             |
| 3          | 1 set | KTE-G26573T | Hardware bolt kit          |             |
| 4          | 4 pcs |             | 3/8 x 1 1/4" Hex Head Bolt | 30 Ft. Lbs. |
| 5          | 8 pcs |             | 3/8" Flat Washer           |             |
| 6          | 4 pcs |             | 3/8" Lock Washer           |             |
| 7          | 4 pcs |             | 3/8" Hex nut               | 30 Ft. Lbs. |
| 8          | 1 set |             | Gasket bracket             |             |
|            |       |             |                            |             |

- Step-1 Install the gasket bracket on the bracket Light Bar.
- **Step-2** If Installed, remove the (6) bolts and mesh cover from the Bumper Shell.
- **Step-3** Locate the Light Bar attachment holes in the Bumper Shell and secure the Light Bar to the Bumper Shell using (4) 3/8" x 1 1/4" hex bolts, (8) 3/8" flat washers, (4) 3/8" lock washers, and 3/8" hex nuts.
- **Step-4** Align the Light Bar and tighten all nuts and bolts.
- **Step-5** Reinstall the mesh cover on the Bumper Shell