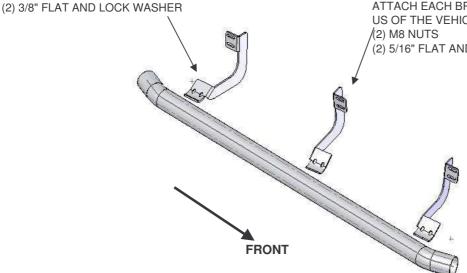

Ratchet

Extension to ratchet

Instructions: Approximated installation time: 30 min.

- 1. Read and understand instructions completely before beginning installation.
- 2. Identify the correct side before installing, the track but near the fold of the Side bar it is towards atras of vehicle.
- 3. Identify below in the rocker panel, in the sides, spiral per us to the front, center and rear of vehicle.
- 4. Install brackets on spiral per us to the front, center and atras of vehiculo and attach with (2) nuts M8, (2) flat and lock washer 5/16". Leave loose.
- 5. It mounts the Side bar on brackets and attach with (2) 3/8 x 1 1/4" hex head bolt, (2) flat and lock washer ,by each bracket. Leave loose.
- 6. Make any final alignment to the side bar and tighten all bolts.
- 7. Remember to check and re-tighten all bolts periodically.

## **Assembly Diagram:**

ATTACH THE SIDE BAR TO EACH BRACKET

(2) 3/8 x 1 1/4" HEX HEAD BOLT

**ILLUSTRATION** 

THE ILLUSTRATION SHOWS THE PASSENGER SIDE.

Cleaning and care instructions:

Diseño:

Protect the finish with a non-abrasive automotive wax, (e.g. Pure Carnauba) on a regular basis. The use of any soap, polish, or wax that contains an abrasive is detrimental to the finish, as the compounds scratch the finish and cause corrosion.