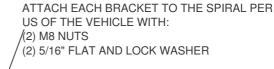

Ratchet

Extension to ratchet

Instructions: Approximated installation time: 30 min.

- 1. Read and understand instructions completely before beginning installation.
- 2. Identify the correct side before installing, the track but near the fold of the Side bar it is towards atras of vehicle.
- 3. Identify below in the rocker panel, in the sides, spiral per us to the front, center and rear of vehicle.
- 4. Install brackets on spiral per us to the front, center and atras of vehiculo and attach with (2) nuts M8, (2) flat and lock washer 5/16". Leave loose.
- 5. It mounts the Side bar on brackets and attach with (2) 3/8 x 1 1/4" hex head bolt, (2) flat and lock washer ,by each bracket. Leave loose.
- 6. Make any final alignment to the side bar and tighten all bolts.
- 7. Remember to check and re-tighten all bolts periodically.