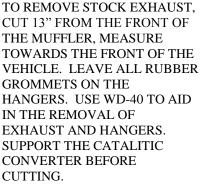

| 2-1/2" CLAMP                           |
| J    | BO-906      | 1        | BOLT KIT FOR TAILPIPE                  |

### WILL NOT FIT ON HEAVY DUTY TRUCK

THANK YOU FOR CHOOSING OUR GIBSON PERFORMANCE EXHAUST FOR YOUR VEHICLE. IF YOU NEED FURTHER ASSISTANCE, PLEASE DO NOT HESITATE TO CALL OUR TECHNICAL DEPARTMENT AT (800) 528-3044, MONDAY THROUGH FRIDAY, 8:00 AM TO 5:00 PM.

# EXHAUST INSTALLATION #65202

#### WHEN INSTALLING THIS EXHAUST SYSTEM MAKE SURE TO USE PROPER SAFETY PRECAUTIONS. USE JACK STANDS WHEN UNDER THE TRUCK, SET PARKING BRAKE, BLOCK TIRES AND USE SAFETY GLASSES AND GLOVES. **DO NOT WORK WITH HOT PIPES!!!**

#### SUGGESTED TOOLS

9/16", 1/2" SOCKET & WRENCH, JACK STANDS, WD-40, HACKSAW OR SAWZALL

#### LAY OUT THE EXHAUST AND COMPARE PART NUMBERS WITH THE DRAWING







SLIDE DRIVERS SIDE TAILPIPE #D INTO MUFFLER 1-1/2" TO 2". INSERT WELDED HANGER INTO RUBBER GROMMET.



USE BOLT KIT #J TO SECURE TAILPIPES TOGETHER. THE PASSENGER SIDE TAILPIPE WILL BE ON THE BOTTOM.



SLIDE PASSENGER SIDE HEADPIPE #A ONTO STOCK HEADPIPE. INSERT WELDED HANGER INTO RUBBER GROMMET. NEXT INSTALL DRIVERS SIDE HEADPIPE #B ONTO STOCK HEADPIPE, USE CLAMP #H TO SECURE BOTH HEADPIPES, DO NOT TIGHTEN.

SLIDE MUFFLER #C ONTO

HEADPIPES 1-1/2" TO 2".

THE BOTTOM. USE A

SUPPORT MUFFLER.

JACK STAND TO

OUTLETS SHOULD BE AT



INSTALL YOUR STAINLESS STEEL TIPS. TO CLEAN TIPS USE A SCOTCH BRITE PAD AND ANY STAINLESS OR ALUMINUM CLEANER. AFTER YOU HAVE CHECKED FOR CLEARANCES GO BACK AND TIGHTEN ALL NUTS, BOLTS AND CLAMPS.



SLIDE PASSENGER SIDE TAILPIPE #E INTO MUFFLER 1-1/2" TO 2"