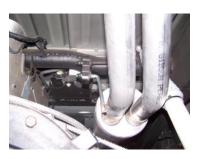

SLIDE PASSENGER SIDE HEADPIPE #A ONTO STOCK HEADPIPE. INSERT WELDED HANGER INTO RUBBER GROMMET. NEXT INSTALL DRIVERS SIDE HEADPIPE #B ONTO STOCK HEADPIPE, USE CLAMP #H TO SECURE BOTH HEADPIPES, DO NOT TIGHTEN.