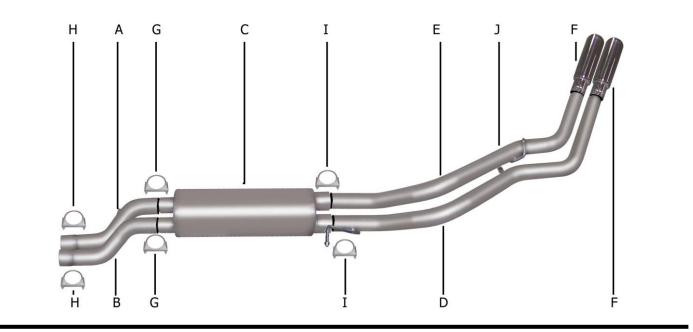

## INSTRUCTION MANUAL CAT BACK STAINLESS DUAL SPORT EXHAUST SILVERADO/SIERRA 6.0L 2/4WD SILVERADO, SIERRA TRUCK 2500 6.0L, 2/4WD CREWCAB-SHORTBED PART # 65202

| ITEM | PART #      | QUANTITY | DESCRIPTION                            |
|------|-------------|----------|----------------------------------------|
| A    | 872-700621S | 1        | 3" SS PSGR. HEADPIPE W/WELDED HANGER   |
| В    | 873-700622S | 1        | 3" SS DRIVER SIDE HEADPIPE             |
| С    | 766300S     | 1        | STAINLESS SUPERFLOW MUFFLER            |
| D    | 879-700625S | 1        | 2-1/2" SS DRIVERSIDE TAILPIPE W/HANGER |
| E    | 880-700626S | 1        | 2-1/2" SS PASSENGER TAILPIPE W/HANGER  |
| F    | 500374      | 2        | 3 1/2" STAINLESS TIPS                  |
| G    | OHD300      | 4        | 3" CLAMPS                              |
| Н    | 5758        | 1        | 2-3/4" CLAMP                           |
| Ι    | 5757        | 2        | 2-1/2" CLAMP                           |
| J    | BO-906      | 1        | BOLT KIT FOR TAILPIPE                  |

#### LAY OUT THE EXHAUST AND COMPARE PART NUMBERS WITH THE DRAWING

SLIDE DRIVERS SIDE TAILPIPE #D INTO MUFFLER 1-1/2" TO 2". INSERT WELDED HANGER INTO RUBBER GROMMET.

USE BOLT KIT #J TO SECURE TAILPIPES TOGETHER. THE PASSENGER SIDE TAILPIPE WILL BE ON THE BOTTOM.

SLIDE PASSENGER SIDE HEADPIPE #A ONTO STOCK HEADPIPE. INSERT WELDED HANGER INTO RUBBER GROMMET. NEXT INSTALL DRIVERS SIDE HEADPIPE #B ONTO STOCK HEADPIPE, USE CLAMP #H TO SECURE BOTH HEADPIPES, DO NOT TIGHTEN.

SLIDE MUFFLER #C ONTO

HEADPIPES 1-1/2" TO 2".

THE BOTTOM. USE A

SUPPORT MUFFLER.

JACK STAND TO

OUTLETS SHOULD BE AT

INSTALL YOUR STAINLESS STEEL TIPS. TO CLEAN TIPS USE A SCOTCH BRITE PAD AND ANY STAINLESS OR ALUMINUM CLEANER. AFTER YOU HAVE CHECKED FOR CLEARANCES GO BACK AND TIGHTEN ALL NUTS, BOLTS AND CLAMPS.

SLIDE PASSENGER SIDE TAILPIPE #E INTO MUFFLER 1-1/2" TO 2". USE CLAMP #I TO SECURE TAILPIPE TO MUFFLER. DO NOT TIGHTEN. INSERT HANGER INTO RUBBER GROMMET.

MAKE SURE YOU HAVE A MINIMUM OF A 1" CLEARANCE AWAY FROM ALL RUBBER BRAKE LINES, TIRES, SHOCKS, FUEL LINES, ETC.