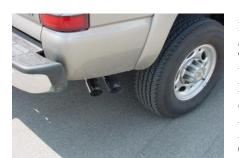

SLIDE MUFFLER #C ONTO

HEADPIPES 1-1/2" TO 2".

THE BOTTOM. USE A

SUPPORT MUFFLER.

JACK STAND TO

OUTLETS SHOULD BE AT

INSTALL YOUR STAINLESS STEEL TIPS. TO CLEAN TIPS USE A SCOTCH BRITE PAD AND ANY STAINLESS OR ALUMINUM CLEANER. AFTER YOU HAVE CHECKED FOR CLEARANCES GO BACK AND TIGHTEN ALL NUTS, BOLTS AND CLAMPS.