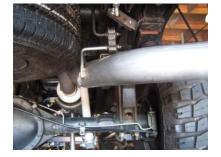

#### LAY OUT THE EXHAUST AND COMPARE PART NUMBERS WITH THE DRAWING

SLIDE DRIVERS SIDE TAILPIPE #D INTO MUFFLER 1-1/2" TO 2". INSERT WELDED HANGER INTO RUBBER GROMMET.

USE BOLT KIT #J TO SECURE TAILPIPES TOGETHER. THE PASSENGER SIDE TAILPIPE WILL BE ON THE BOTTOM.

SLIDE PASSENGER SIDE TAILPIPE #E INTO MUFFLER 1-1/2" TO 2". USE CLAMP #I TO SECURE TAILPIPE TO MUFFLER. DO NOT TIGHTEN. INSERT HANGER INTO RUBBER GROMMET.

MAKE SURE YOU HAVE A MINIMUM OF A 1" CLEARANCE AWAY FROM ALL RUBBER BRAKE LINES, TIRES, SHOCKS, FUEL LINES, ETC.