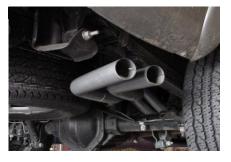

SLIDE MUFFLER #C ONTO

HEADPIPES 1-1/2" TO 2".

THE BOTTOM. USE A

SUPPORT MUFFLER.

JACK STAND TO

OUTLETS SHOULD BE AT

INSTALL YOUR STAINLESS STEEL TIPS. TO CLEAN TIPS USE A SCOTCH BRITE PAD AND ANY STAINLESS OR ALUMINUM CLEANER. AFTER YOU HAVE CHECKED FOR CLEARANCES GO BACK AND TIGHTEN ALL NUTS, BOLTS AND CLAMPS.

SLIDE PASSENGER SIDE TAILPIPE #E INTO MUFFLER 1-1/2" TO 2". USE CLAMP #I TO SECURE TAILPIPE TO MUFFLER. DO NOT TIGHTEN. INSERT HANGER INTO RUBBER GROMMET.

MAKE SURE YOU HAVE A MINIMUM OF A 1" CLEARANCE AWAY FROM ALL RUBBER BRAKE LINES, TIRES, SHOCKS, FUEL LINES, ETC.