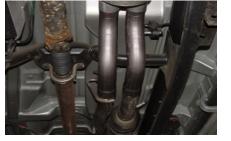

SLIDE PASSENGER SIDE HEADPIPE #A ONTO STOCK HEADPIPE. INSERT WELDED HANGER INTO RUBBER GROMMET. NEXT INSTALL DRIVERS SIDE HEADPIPE #B ONTO STOCK HEADPIPE, USE CLAMP #H TO SECURE BOTH HEADPIPES, DO NOT TIGHTEN.