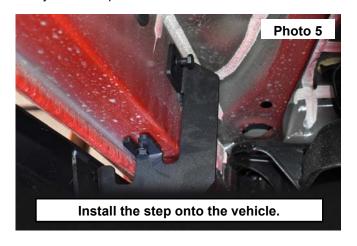

- 5. Install the 2 remaining nut plate and mounting brackets onto the drivers side step using the supplied 8mm hardware.
- 6. Install the step onto the vehicle using the supplied 8mm -1.25 x 25mm hex head bolt, 8mm lock washer and 8mm flat washer. Tighten using a 13mm socket. **See Photo 5.**
- 7. Adjust the step to the desired location front to rear on the vehicle. See Photo 6.