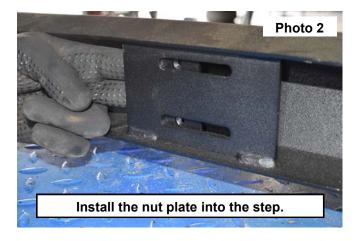

### **INSTALLATION INSTRUCTONS**

- Locate the nut plate. See Photo 1.
- 2. Install the nut plate into the step. See Photo 2.

- 3. Locate the driver side mounting bracket. See Photo 3.
- 4. Install the mounting bracket onto the step using the supplied 8mm-1.25 x 25mm hex head bolts, 8mm lock washers and 8mm flat washers. **See Photo 4.** Do not tighten at this time.