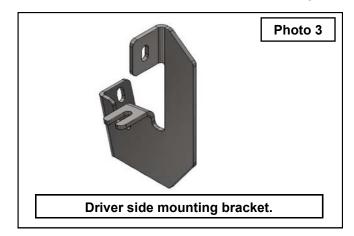

### **INSTALLATION INSTRUCTONS**

- Locate the nut plate. See Photo 1.
- 2. Install the nut plate into the step. See Photo 2.

- 3. Locate the driver side mounting bracket. See Photo 3.
- 4. Install the mounting bracket onto the step using the supplied 8mm-1.25 x 25mm hex head bolts, 8mm lock washers and 8mm flat washers. **See Photo 4.** Do not tighten at this time.