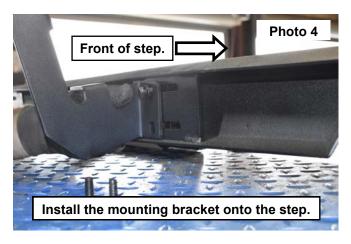

### **INSTALLATION INSTRUCTONS**

- Locate the nut plate. See Photo 1.
- 2. Install the nut plate into the step. See Photo 2.

- 3. Locate the driver side mounting bracket. See Photo 3.
- 4. Install the mounting bracket onto the step using the supplied 8mm-1.25 x 25mm hex head bolts, 8mm lock washers and 8mm flat washers. **See Photo 4.** Do not tighten at this time.