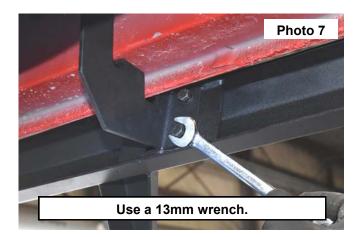

8. Tighten the 8mm hardware in the 3 mounting brackets to the step using a 13mm wrench. See Photo 7 and 8.

9. Repeat steps 1-8 on the passengers side of the vehicle.