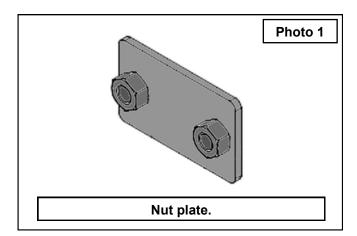

### **INSTALLATION INSTRUCTONS**

- Locate the nut plate. See Photo 1.
- 2. Install the nut plate into the step. See Photo 2.

- 3. Locate the driver side mounting bracket. See Photo 3.
- 4. Install the mounting bracket onto the step using the supplied 8mm-1.25 x 25mm hex head bolts, 8mm lock washers and 8mm flat washers. **See Photo 4.** Do not tighten at this time.