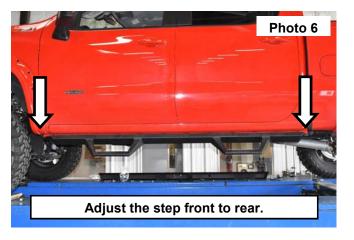

- 5. Install the 2 remaining nut plate and mounting brackets onto the drivers side step using the supplied 8mm hardware.
- 6. Install the step onto the vehicle using the supplied 8mm -1.25 x 25mm hex head bolt, 8mm lock washer and 8mm flat washer. Tighten using a 13mm socket. **See Photo 5.**
- 7. Adjust the step to the desired location front to rear on the vehicle. See Photo 6.