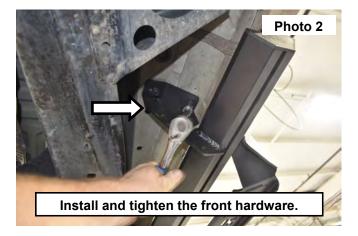

## **INSTALLATION INSTRUCTONS**

- 1. Install the step using (2) of the supplied 8mm x 30mm hex head bolts w/ washer into the center mount of the step and the body of the vehicle. **See Photo 1.**
- 2. Secure the front of the step to the body using (2) of the supplied 8mm x 30mm hex head bolts w/ washer into the front mount of the step and the body of the vehicle. Tighten using a 12mm socket. **See Photo 2.**