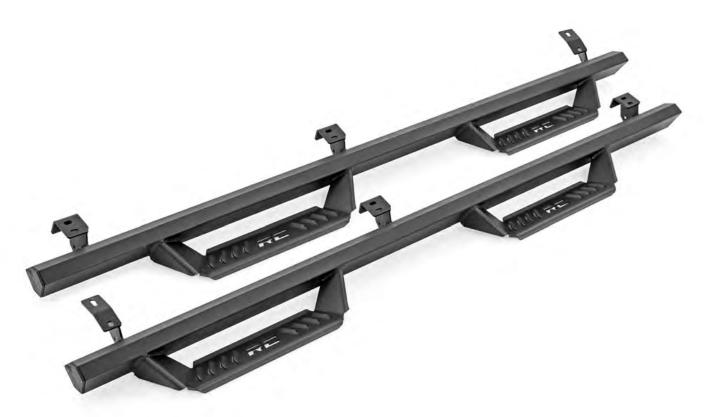

## **Toyota 2007-20 Tundra Crew Cab Step**

KIT CONTENTS: Driver Side Step x1 Pass Side Step x1 TOOLS NEEDED: 12mm Wrench or Socket

HARDWARE INCLUDED: 8mm x 30mm hex head bolts w/ washer x12