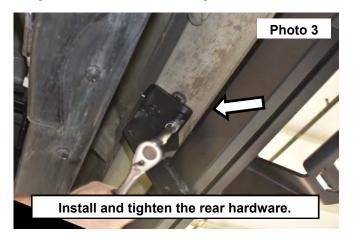

- 3. Secure the front of the step to the body using (2) of the supplied 8mm x 30mm hex head bolts w/ washer into the rear mount of the step and the body of the vehicle. Tighten using a 12mm socket. **See Photo 3.**
- 4. Tighten the center mount using a 12mm socket. See Photo 4.