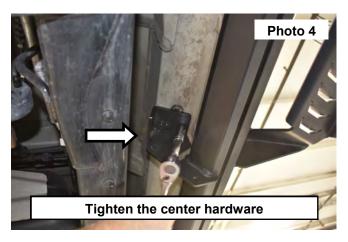

- 3. Secure the front of the step to the body using (2) of the supplied 8mm x 30mm hex head bolts w/ washer into the rear mount of the step and the body of the vehicle. Tighten using a 12mm socket. **See Photo 3.**
- 4. Tighten the center mount using a 12mm socket. See Photo 4.