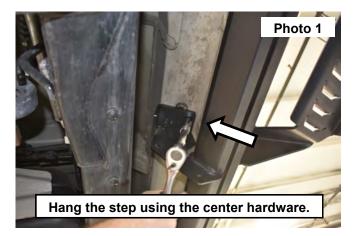

## **INSTALLATION INSTRUCTONS**

- 1. Install the step using (2) of the supplied 8mm x 30mm hex head bolts w/ washer into the center mount of the step and the body of the vehicle. **See Photo 1.**
- 2. Secure the front of the step to the body using (2) of the supplied 8mm x 30mm hex head bolts w/ washer into the front mount of the step and the body of the vehicle. Tighten using a 12mm socket. **See Photo 2.**