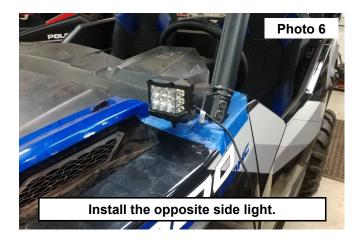

- 6. Set the light to the desired position and tighten the light to the mount. See Photo 5.
- 7. Repeat steps 1-6 on the opposite side of the cage. See Photo 6.