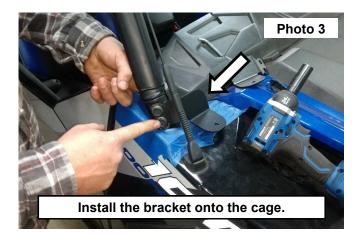

- 3. Install the right front bracket onto the lower cage mount using the 2 OE bolts. Tighten the bolts using a 15mm wrench and socket. **See Photo 3.**
- 4. Install the wiring harness supplied in the light kit using the corresponding instruction sheet.
- 5. Install the light onto the light bracket using the supplied hardware. Then connect the light to the wiring harness. **See Photo 4.**