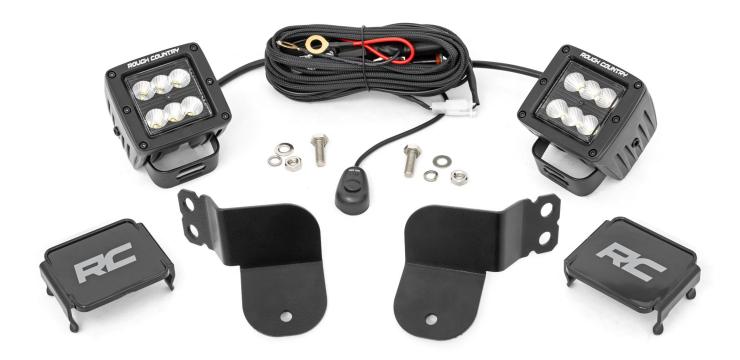

**KIT CONTENTS:** Driver Side Cube Mount x1 Pass Side Cube Mount x1

**TOOLS NEEDED:** 15mm Wrench or Socket