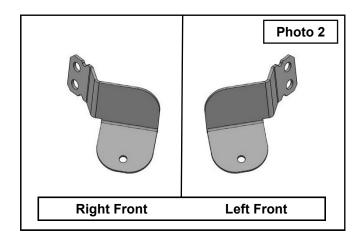

## **INSTALLATION INSTRUCTONS**

- 1. Remove the 2 bolts in the lower cage mount using a 15mm wrench and socket. Right front shown in photos. Retain hardware. **See Photo 1.**
- 2. Locate the right and left front brackets. See Photo 2.