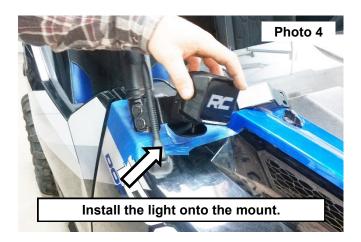

- 3. Install the right front bracket onto the lower cage mount using the 2 OE bolts. Tighten the bolts using a 15mm wrench and socket. **See Photo 3.**
- 4. Install the wiring harness supplied in the light kit using the corresponding instruction sheet.
- 5. Install the light onto the light bracket using the supplied hardware. Then connect the light to the wiring harness. **See Photo 4.**