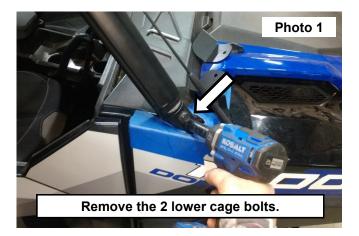

## **INSTALLATION INSTRUCTONS**

- 1. Remove the 2 bolts in the lower cage mount using a 15mm wrench and socket. Right front shown in photos. Retain hardware. **See Photo 1.**
- 2. Locate the right and left front brackets. See Photo 2.