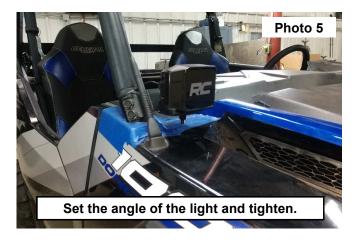

- 6. Set the light to the desired position and tighten the light to the mount. See Photo 5.
- 7. Repeat steps 1-6 on the opposite side of the cage. See Photo 6.