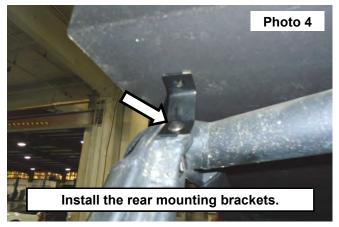

#### **INSTALLATION INSTRUCTIONS**

- 1. Place the roof on the UTV cage. See Photo 1.
- 2. Install the supplied 8mm x 25mm button head bolts and washers in the front of the roof. See Photo 2.

- 3. Secure the roof in the front with the supplied 8mm nuts using a 5mm Allen wrench and 13mm socket/wrench. **See Photo 3**.
- 4. Install the rear mounting brackets with the supplied 8mm x 40mm button head bolts. See Photo 4.