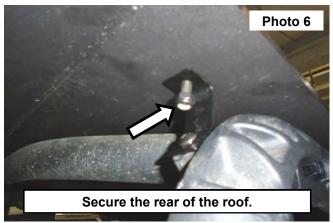

- 5. Install the supplied 8mm x 25mm button head bolts and washers in the rear of the roof. See Photo 5.
- 6. Secure the roof in the rear mounting brackets with the supplied 8mm nuts using a 5mm Allen wrench and 13mm socket/wrench. **See Photo 6**.