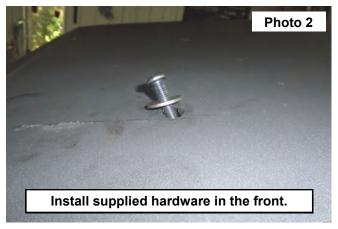

#### **INSTALLATION INSTRUCTIONS**

- 1. Place the roof on the UTV cage. See Photo 1.
- 2. Install the supplied 8mm x 25mm button head bolts and washers in the front of the roof. See Photo 2.

- 3. Secure the roof in the front with the supplied 8mm nuts using a 5mm Allen wrench and 13mm socket/wrench. **See Photo 3**.
- 4. Install the rear mounting brackets with the supplied 8mm x 40mm button head bolts. See Photo 4.