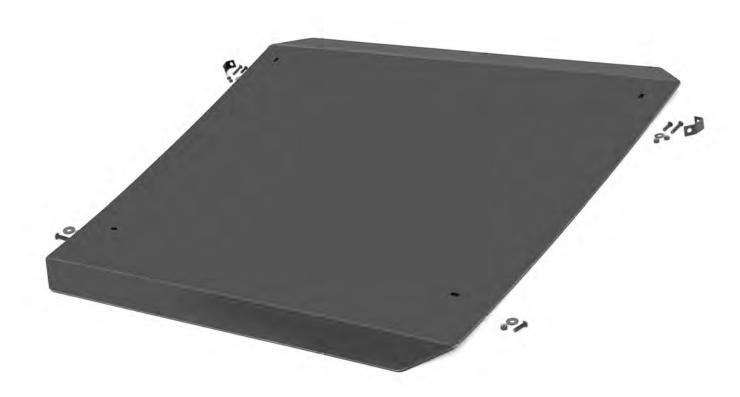

AN-AM 2019-23 Maverick Sport Roof**

## Thank you for choosing Rough Country for all your vehicle needs.

Please read instructions before beginning installation. Check the kit hardware against the kit contents shown below. Be sure you have all needed parts and know where they go.

If question exist, please call us @1-800-222-7023. We will be happy to answer any questions concerning this product. Check all fasteners for proper torque. Check to ensure for adequate clearance between all components. Periodically check all hardware for tightness.

#### **KIT CONTENTS:**

Roof x1
Rear Mounting Brackets x2

#### **TOOLS NEEDED:**

5mm Allen Wrench 13mm Socket/Wrench

#### **HARDWARE INCLUDED:**

8mm x 25mm Button Head Bolts x4 8mm x 40mm Button Head Bolts x4 8mm Flat Washers x4 8mm Lock Nuts x6



## **Torque Specs:**

| Size  | Grade 5   | Grade 8   | Size | Class 8.8 | Class 10.9 |
|-------|-----------|-----------|------|-----------|------------|
| 5/16" | 15 ft/lbs | 20ft/lbs  | 6MM  | 5ft/lbs   | 9ft/lbs    |
| 3/8"  | 30 ft/lbs | 35ft/lbs  | 8MM  | 18ft/lbs  | 23ft/lbs   |
| 7/16" | 45 ft/lbs | 60ft/lbs  | 10MM | 32ft/lbs  | 45ft/lbs   |
| 1/2"  | 65 ft/lbs | 90ft/lbs  | 12MM | 55ft/lbs  | 75ft/lbs   |
| 9/16" | 95 ft/lbs | 130ft/lbs | 14MM | 85ft/lbs  | 120ft/lbs  |
| 5/8"  | 135ft/lbs | 175ft/lbs | 16MM | 130ft/lbs | 165ft/lbs  |
| 3/4"  | 185ft/lbs | 280ft/lbs | 18MM | 170ft/lbs | 240ft/lbs  |



#### **INSTALLATION INSTRUCTIONS**

- 1. Place the roof on the UTV cage. See Photo 1.
- 2. Install the supplied 8mm x 25mm button head bolts and washers in the front of the roof.