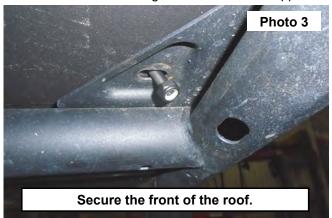

#### **INSTALLATION INSTRUCTIONS**

- 1. Place the roof on the UTV cage. See Photo 1.
- 2. Install the supplied 8mm x 25mm button head bolts and washers in the front of the roof. See Photo 2.

- 3. Secure the roof in the front with the supplied 8mm nuts using a 5mm Allen wrench and 13mm socket/wrench. **See Photo 3**.
- 4. Install the rear mounting brackets with the supplied 8mm x 40mm button head bolts. See Photo 4.