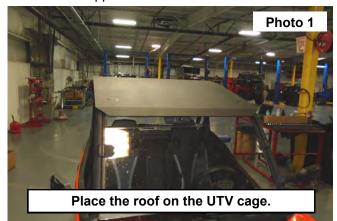

#### **INSTALLATION INSTRUCTIONS**

- 1. Place the roof on the UTV cage. See Photo 1.
- 2. Install the supplied 8mm x 25mm button head bolts and washers in the front of the roof. See Photo 2.

- 3. Secure the roof in the front with the supplied 8mm nuts using a 5mm Allen wrench and 13mm socket/wrench. **See Photo 3**.
- 4. Install the rear mounting brackets with the supplied 8mm x 40mm button head bolts. See Photo 4.