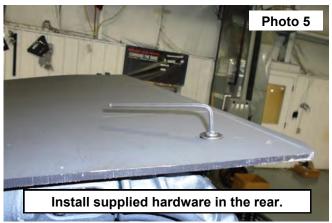

- 5. Install the supplied 8mm x 25mm button head bolts and washers in the rear of the roof. See Photo 5.
- 6. Secure the roof in the rear mounting brackets with the supplied 8mm nuts using a 5mm Allen wrench and 13mm socket/wrench. **See Photo 6**.