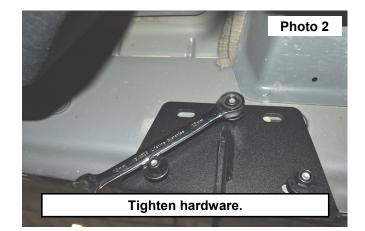

## INSTALLATION INSTRUCTONS

- 1. Locate the driver and passenger side steps.
- 2. Place the step brackets on the studs in the rocker panel of the truck.
- 3. Use Supplied 8mm flange nuts to attach the step. See Photo 1.
- 4. Tighten the nuts using a 13mm socket.. See Photo 2.