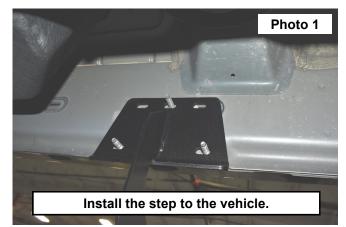

## INSTALLATION INSTRUCTONS

- 1. Locate the driver and passenger side steps.
- 2. Place the step brackets on the studs in the rocker panel of the truck.
- 3. Use Supplied 8mm flange nuts to attach the step. See Photo 1.
- 4. Tighten the nuts using a 13mm socket.. See Photo 2.