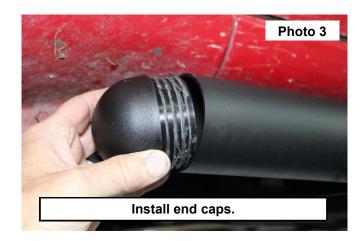

- 5. Repeat for other side of truck.
- 6. Place endcaps in the tubes. See Photo 3.
- 7. Place two of the supplied tube protector for each step hoop. See Photo 4.

By purchasing any item sold by Rough Country, LLC, the buyer expressly warrants that he/she is in compliance with all applicable, State, and Local laws and regulations regarding the purchase, ownership, and use of the item. It shall be the buyers responsibility to comply with all Federal, State and Local laws governing the sales of any items