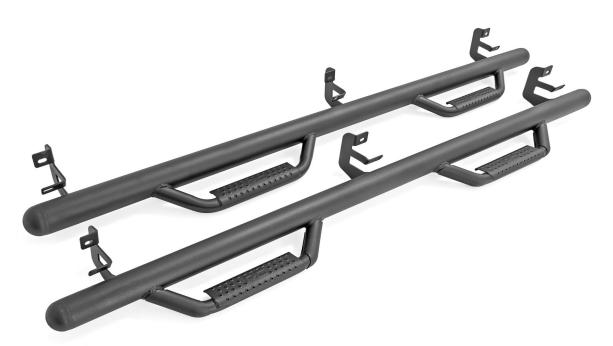

## RAM 2019-23 1500 NON-CLASSIC / 2021-23 TRX NERF STEP

KIT CONTENTS: 1 - Dr. Side Step 1 - Pass. Side Step 4 - Round End cap 8 - Tube Protector TOOLS NEEDED: 13mm Wrench or Socket HARDWARE INCLUDED: RCD1980CCABAG1 18 - 8mm Flange Nuts