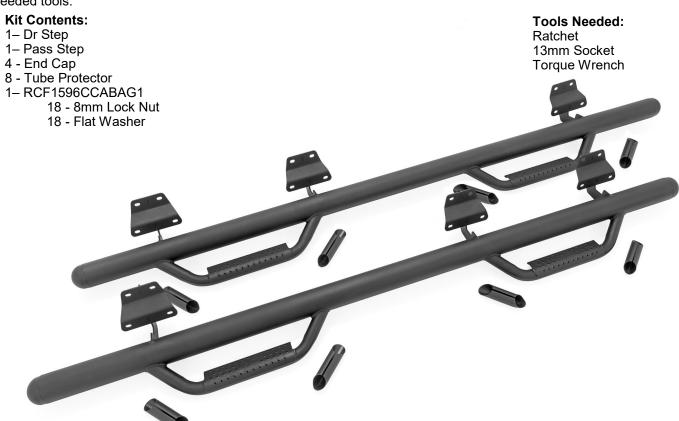

- 1. Locate the driver and passenger side steps.
- 2. Place the step brackets on the studs in the rocker panel of the truck. See Photo 1.
- 3. Use the supplied 8mm flat washers and lock nuts to attach the step.
- 4. Tighten the nut using a 13mm socket. Torque to 15ft-lbs. See Photo 2.