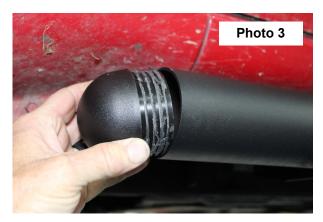

/16" | 45 ft/lbs | 60ft/lbs  | 10MM | 32ft/lbs  | 45ft/lbs   |
| 1/2"  | 65 ft/lbs | 90ft/lbs  | 12MM | 55ft/lbs  | 75ft/lbs   |
| 9/16" | 95 ft/lbs | 130ft/lbs | 14MM | 85ft/lbs  | 120ft/lbs  |
| 5/8"  | 135ft/lbs | 175ft/lbs | 16MM | 130ft/lbs | 165ft/lbs  |
| 3/4"  | 185ft/lbs | 280ft/lbs | 18MM | 170ft/lbs | 240ft/lbs  |



- 1. Locate the driver and passenger side steps.
- 2. Place the step brackets on the studs in the rocker panel of the truck. See Photo 1.
- 3. Use the supplied 8mm flat washers and lock nuts to attach the step.
- 4. Tighten the nut using a 13mm socket. Torque to 15ft-lbs. See Photo 2.





- 5. Repeat process on the opposite side of the truck.
- 6. Place endcaps in the tubes. See Photo 3.

items.

7. Place two tube protectors on the each of the steps. See Photo 4.





By purchasing any item sold by Rough Country, LLC, the buyer expressly warrants that he/she is in compliance with all applicable, State, and Local laws and regulations regarding the purchase, ownership, and use of the item. It shall be the buyers responsibility to comply with all Federal, State and Local laws governing the sales of any items listed, illustrated or sold. The buyer expressly agrees to indemnify and hold harmless Rough Country, LLC for all claims resulting directly or indirectly from the purchase, ownership, or use of the