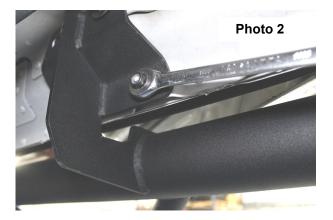

- 5. Repeat process on the opposite side of the truck.
- 6. Place endcaps in the tubes. See Photo 3.

items.

7. Place two tube protectors on the each of the steps. See Photo 4.

By purchasing any item sold by Rough Country, LLC, the buyer expressly warrants that he/she is in compliance with all applicable, State, and Local laws and regulations regarding the purchase, ownership, and use of the item. It shall be the buyers responsibility to comply with all Federal, State and Local laws governing the sales of any items listed, illustrated or sold. The buyer expressly agrees to indemnify and hold harmless Rough Country, LLC for all claims resulting directly or indirectly from the purchase, ownership, or use of the