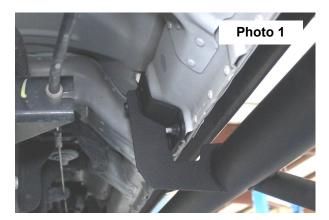

- 1. Locate the driver and passenger side steps.
- 2. Place the step brackets on the studs in the rocker panel of the truck. See Photo 1.
- 3. Use the supplied 8mm flat washers and lock nuts to attach the step.
- 4. Tighten the nut using a 13mm socket. Torque to 15ft-lbs. See Photo 2.