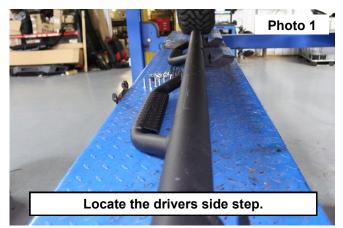

#### 1. Locate the drivers side step. See Photo 1.

Install the step on the vehicle using the (3) factory bolts or (3) of the supplied 8mm-1.25 x 35mm Hex Head Bolts and (3) 8mm Flat oversized washers in to the body mounts. Snug hardware using a 13mm socket. See Photo 2.