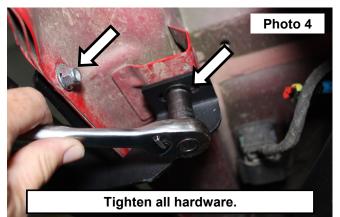

- Install the (2) of the supplied 8mm-1.25 x 25mm Hex Head Bolts and (4) 8mm Flat washers and (2) 8mm-1.25 nuts in to the (3) pinch weld mounts. <u>Use included shims for front or rear mounts to fill gap if needed. Do NOT use</u> <u>the shims in the middle mount.</u> See Photo 3.
- 4. Tighten all hardware installed into the step mounts and the pinch weld mounts using a 13mm socket and wrench. **See Photo 4.**