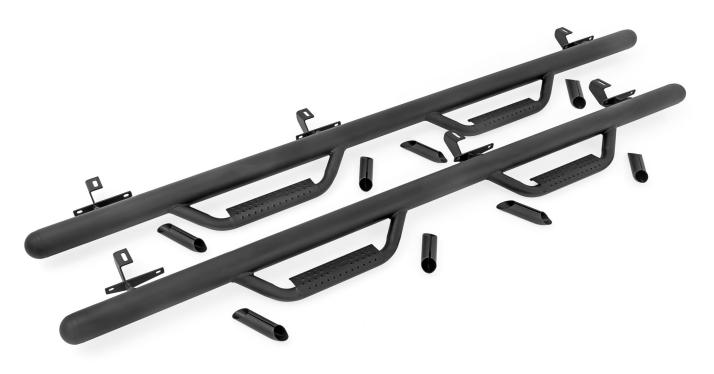

KIT CONTENTS: Driver Side Nerf Step x1 Pass Side Nerf Step x1 Tube Protector x8 Round Endcap x4 TOOLS NEEDED: 13mm Wrench and Socket HARDWARE INCLUDED: 8mm-1.25 x 35mm x6 8mm-1.25 x 25mm x12 8mm Washers x12 8mm Flat Over sides Washer x6 8mm-1.25 Flange Lock Nuts x12 Step Spacer Shims x8