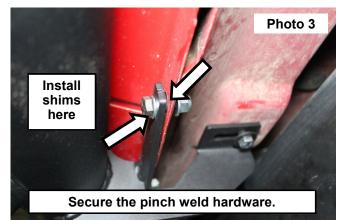

- Install the (2) of the supplied 8mm-1.25 x 25mm Hex Head Bolts and (4) 8mm Flat washers and (2) 8mm-1.25 nuts in to the (3) pinch weld mounts. <u>Use included shims for front or rear mounts to fill gap if needed. Do NOT use</u> <u>the shims in the middle mount.</u> See Photo 3.
- 4. Tighten all hardware installed into the step mounts and the pinch weld mounts using a 13mm socket and wrench. **See Photo 4.**