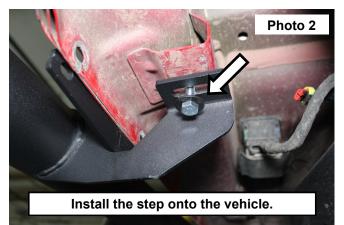

#### 1. Locate the drivers side step. See Photo 1.

Install the step on the vehicle using the (3) factory bolts or (3) of the supplied 8mm-1.25 x 35mm Hex Head Bolts and (3) 8mm Flat oversized washers in to the body mounts. Snug hardware using a 13mm socket. See Photo 2.