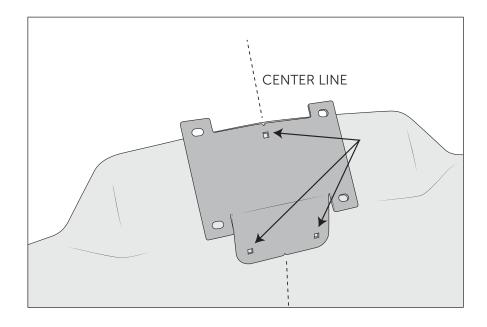

QTY

| License Plate Bracket | 1 |
|-----------------------|---|
| Hardware Pack         | 1 |

Common Hand Tools Drill 1/4″ Drill Bit

**REQUIRED TOOLS** 

- 1. Measure and mark a center line at the front of the skid plate.
- 2. Use the notches on the license plate bracket to center on the skid plate.
- 3. Mark three hole locations.
- 4. Center punch and drill holes to 1/4".
- 5. Attach license plate bracket to skid plate using supplied M6 bolts and nuts.
- 6. Insert four plastic nuts into license plate bracket.
- 7. Secure license plate to bracket with supplied screws.