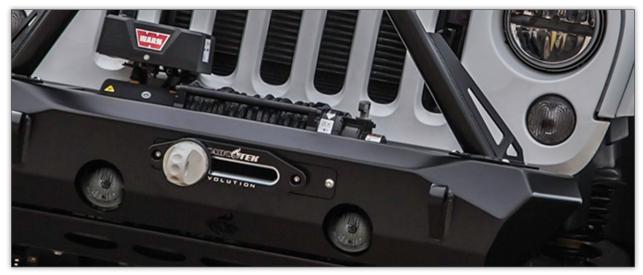

# ALUMINUM FAIRLEAD CT10100/CT10101/CT10103

FOR USE WITH ALL
WINCH COMPATIBLE BUMPERS

#### STEP 3:

USING THE HARDWARE SUPPLIED POSITION NEW FAIRLEAD ON TO YOUR BUMPER OR FAIRLEAD MOUNTING PLATE.