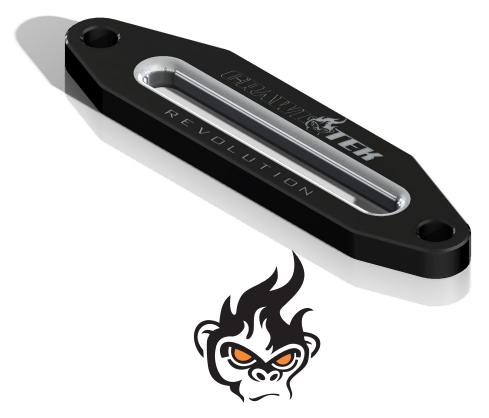

# ALUMINUM FAIRLEAD CT10100/CT10101/CT10103

FOR USE WITH ALL
WINCH COMPATIBLE BUMPERS

### WHAT'S IN THE BOX?

PLEASE VERIFY KIT CONTENTS BEFORE BEGINNING INSTALLATION

| PART#             | Qty | DESCRIPTION                                          |
|-------------------|-----|------------------------------------------------------|
| 06172/06173/06174 | 1   | CRAWLTEK ALUMINUM FAIRLEAD                           |
| CWLU30010         | 1   | DECAL: CRAWLTEK GEARSHIFT 3.5" X 3.5"                |
| CWLU30020         | 1   | DECAL: CRAWLTEK EYES 6" X 2"                         |
| CWLU30030         | 1   | DECAL: CRAWLTEK JAX 3.75" X 2.8"                     |
|                   | 2   | 3/8"-16 X 1" STAINLESS STEEL BUTTON SOCKET CAP SCREW |
|                   | 2   | 3/8"-16 ZINC SERRATED FLANGE NUT                     |