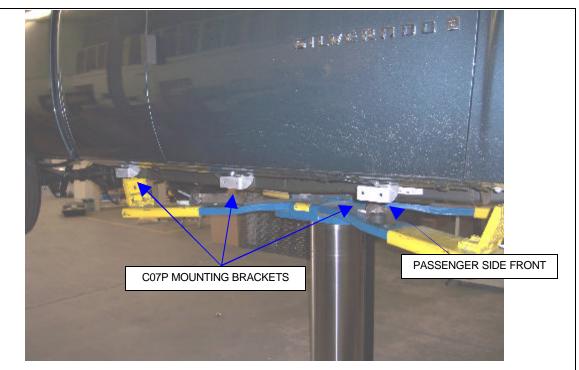

1

**STEP-4** Loosely attach one of the C07P mounting brackets to the rocker panel and pinch mold using the 5/16" and 3/8" fasteners as shown.

2 FODI7.003.I

**STEP-5** Locate the holes in the body for the center and rear mounting brackets. Measure rearward from the front fender bolt 37 ¾" for the center and 67" for the rear bracket. Repeat steps 3 & 4 to install the center and rear brackets.

**STEP-6** Position the passenger sidestep up to the vehicle and loosely attach it to the mounting brackets using the 3/8" x 1 1/4" hex bolts, flat washers, lock washers and hex nuts.

**STEP-7** Tighten all mounting bracket and sidestep nuts and bolts. Repeat the above steps to install the driver side mounting brackets and sidestep.