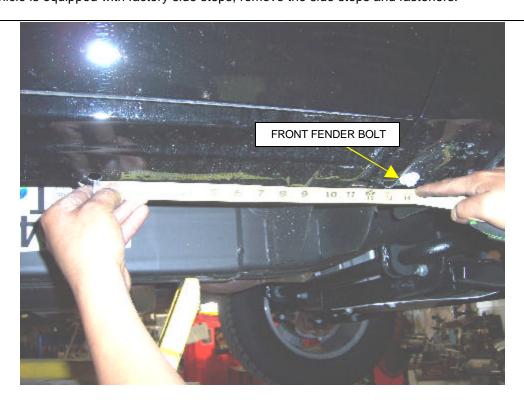

**STEP-1** Read the instructions completely before you begin the installation. If the vehicle is equipped with factory side steps, remove the side steps and fasteners.

**STEP-2** This installation uses three mounting brackets per side. Begin by installing the passenger side front mounting bracket. Measure reward from the front fender bolt approximately 14" and locate the holes in the body pinch mold, rocker panel and the plastic plug in the rocker panel.