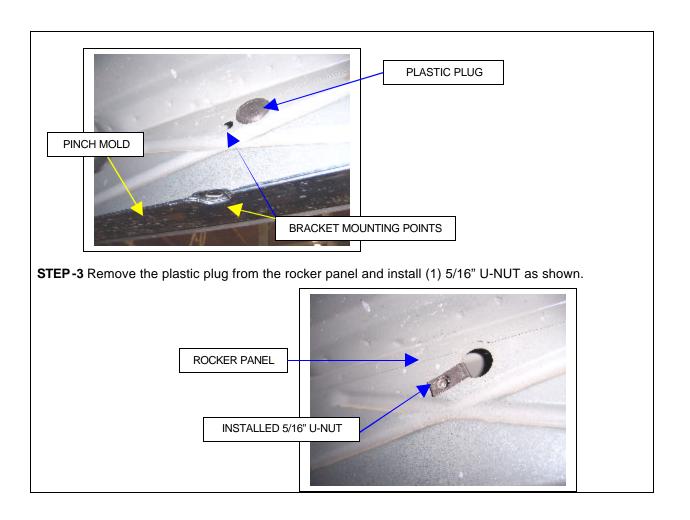

**STEP-1** Read the instructions completely before you begin the installation. If the vehicle is equipped with factory side steps, remove the side steps and fasteners.

**STEP-2** This installation uses three mounting brackets per side. Begin by installing the passenger side front mounting bracket. Measure reward from the front fender bolt approximately 14" and locate the holes in the body pinch mold, rocker panel and the plastic plug in the rocker panel.

1

**STEP-4** Loosely attach one of the C07P mounting brackets to the rocker panel and pinch mold using the 5/16" and 3/8" fasteners as shown.

2 FODI7.003.I

**STEP-5** Locate the holes in the body for the center and rear mounting brackets. Measure rearward from the front fender bolt 37 ¾" for the center and 67" for the rear bracket. Repeat steps 3 & 4 to install the center and rear brackets.