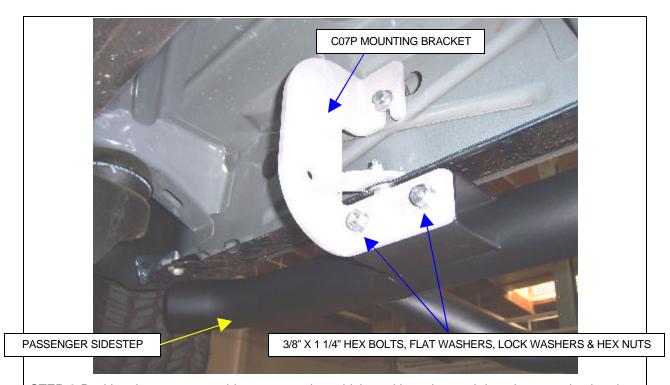

**STEP-6** Position the passenger sidestep up to the vehicle and loosely attach it to the mounting brackets using the 3/8" x 1 1/4" hex bolts, flat washers, lock washers and hex nuts.

**STEP-7** Tighten all mounting bracket and sidestep nuts and bolts. Repeat the above steps to install the driver side mounting brackets and sidestep.