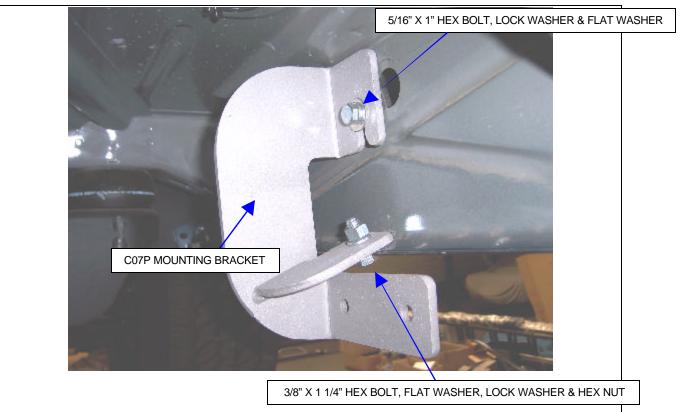

1

**STEP-4** Loosely attach one of the C07P mounting brackets to the rocker panel and pinch mold using the 5/16" and 3/8" fasteners as shown.

2 FODI7.003.I

**STEP-5** Locate the holes in the body for the center and rear mounting brackets. Measure rearward from the front fender bolt 37 ¾" for the center and 67" for the rear bracket. Repeat steps 3 & 4 to install the center and rear brackets.