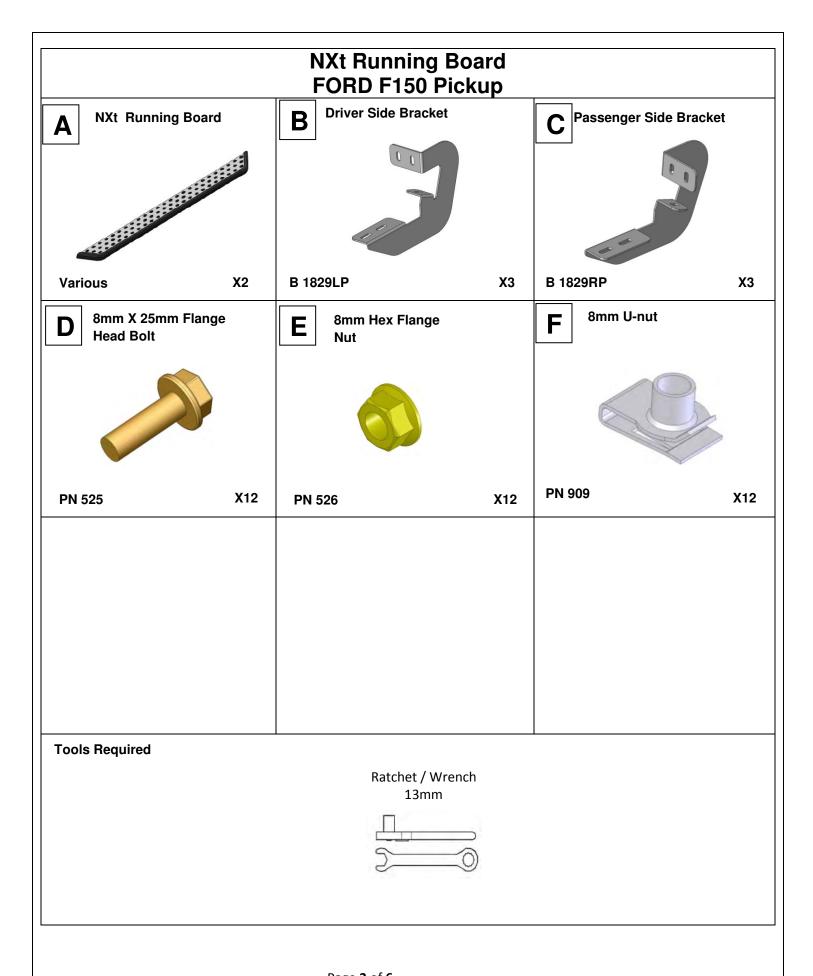

t to install.

Note: Please take time to read all of the instructions before beginning this installation.

Also note: Your vehicle may have features that will interfere with the installation of this product. If this situation happens, please call our help line (1-800-779-2102) and we will assist you.

Cleaning instructions: To maintain the bright finish of your Dee Zee running board, clean with a mild detergent and use a high-grade automotive type wax. DO NOT USE ABRASIVE CLEANERS ON THIS PRODUCT!

If you should happen to have any questions with this product or you have an installation question, please feel free to call us at:

1-800-779-8222

If you would like to find out more information on Dee Zee's products, please feel free to visit our website at:

WWW.DEEZEE.COM

DZ 16325 11.16.09



Page **3** of **6 DZ 16325** 

11.16.09

1



NOTE: FOR STANDARD CAB APPLICATIONS, MIDDLE BRACKET LOCATION IS NOT AVAILABLE. PROCEED AS DIRECTED USING FRONT AND REAR MOUNTING LOCATIONS. EXTRA BRACKETS AND HARDWARE MAY BE DISCARDED.

DZ 16325 11.16.09



3



4

REPEAT STEPS 1-3 FOR PASSENGER SIDE USING BRACKET C.