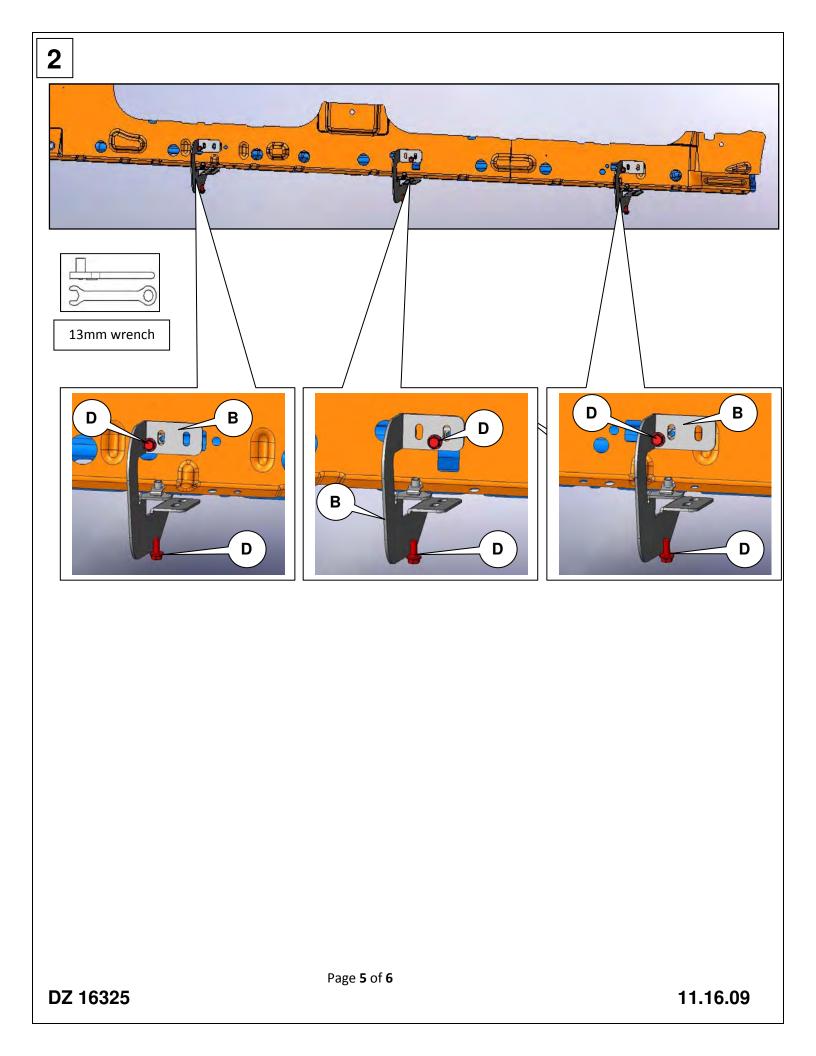

1-800-779-8222

If you would like to find out more information on Dee Zee's products, please feel free to visit our website at:

WWW.DEEZEE.COM

DZ 16325 11.16.09

Page **3** of **6 DZ 16325** 

11.16.09

1

NOTE: FOR STANDARD CAB APPLICATIONS, MIDDLE BRACKET LOCATION IS NOT AVAILABLE. PROCEED AS DIRECTED USING FRONT AND REAR MOUNTING LOCATIONS. EXTRA BRACKETS AND HARDWARE MAY BE DISCARDED.