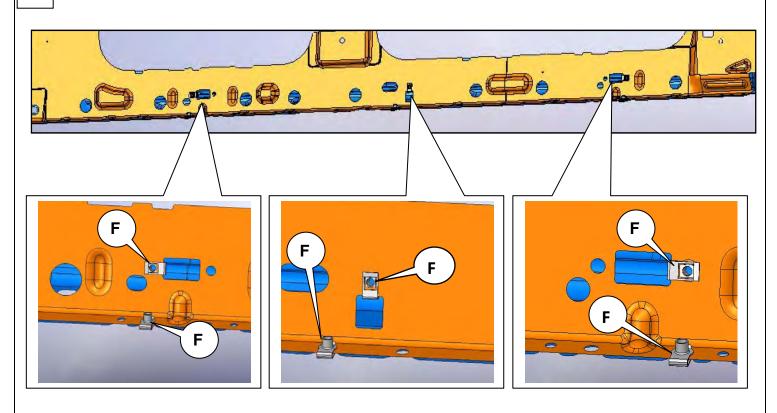

1-800-779-8222

If you would like to find out more information on Dee Zee's products, please feel free to visit our website at:

WWW.DEEZEE.COM

DZ 16325 11.16.09

Page **3** of **6 DZ 16325** 

11.16.09

1

NOTE: FOR STANDARD CAB APPLICATIONS, MIDDLE BRACKET LOCATION IS NOT AVAILABLE. PROCEED AS DIRECTED USING FRONT AND REAR MOUNTING LOCATIONS. EXTRA BRACKETS AND HARDWARE MAY BE DISCARDED.