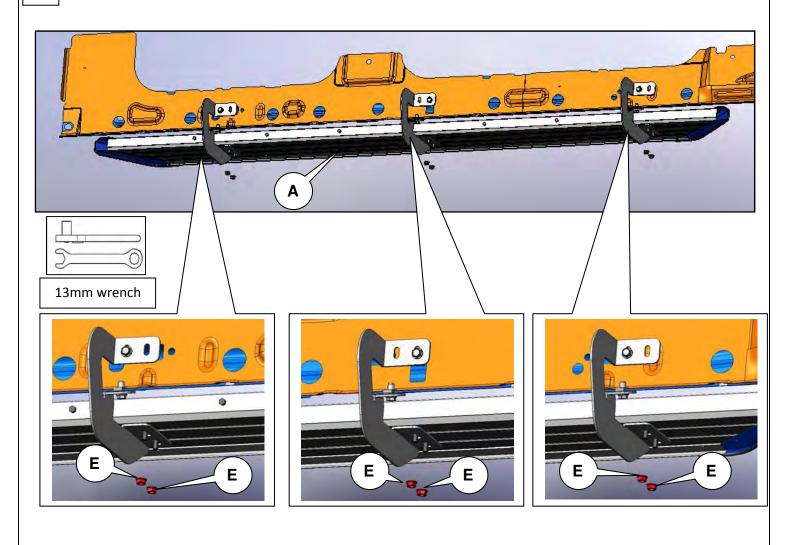

e (1-800-779-2102) and we will assist you.

Cleaning instructions: To maintain the bright finish of your Dee Zee running board, clean with a mild detergent and use a high-grade automotive type wax. DO NOT USE ABRASIVE CLEANERS ON THIS PRODUCT!

If you should happen to have any questions with this product or you have an installation question, please feel free to call us at:

1-800-779-8222

If you would like to find out more information on Dee Zee's products, please feel free to visit our website at:

WWW.DEEZEE.COM

DZ 16325 11.16.09



Page **3** of **6 DZ 16325** 

11.16.09

1



NOTE: FOR STANDARD CAB APPLICATIONS, MIDDLE BRACKET LOCATION IS NOT AVAILABLE. PROCEED AS DIRECTED USING FRONT AND REAR MOUNTING LOCATIONS. EXTRA BRACKETS AND HARDWARE MAY BE DISCARDED.

DZ 16325 11.16.09



3



4

REPEAT STEPS 1-3 FOR PASSENGER SIDE USING BRACKET C.