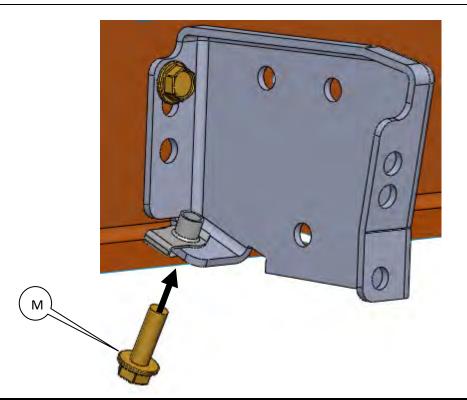

## **Tools Required**

Ratchet / Wrench 7/16" 9/16"

Page 3 of 7

Page **4** of **7** 

4

Page **5** of **7** 

7

Page **6** of **7** 