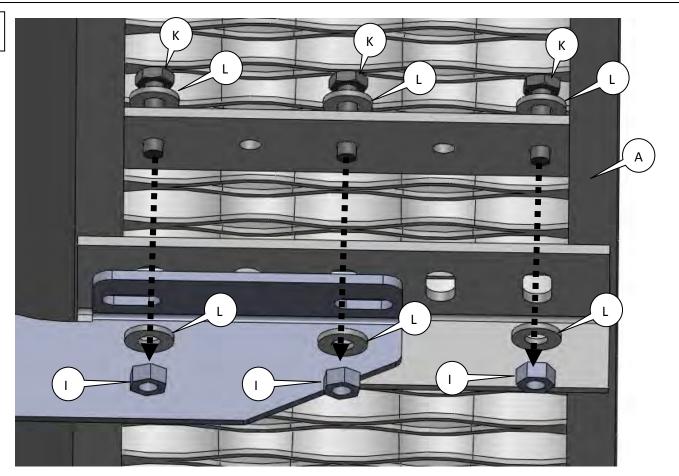

## **Tools Required**

Ratchet / Wrench 7/16" 9/16"

Page 3 of 7

Page **4** of **7** 

4

Page **5** of **7** 

7

Page **6** of **7** 