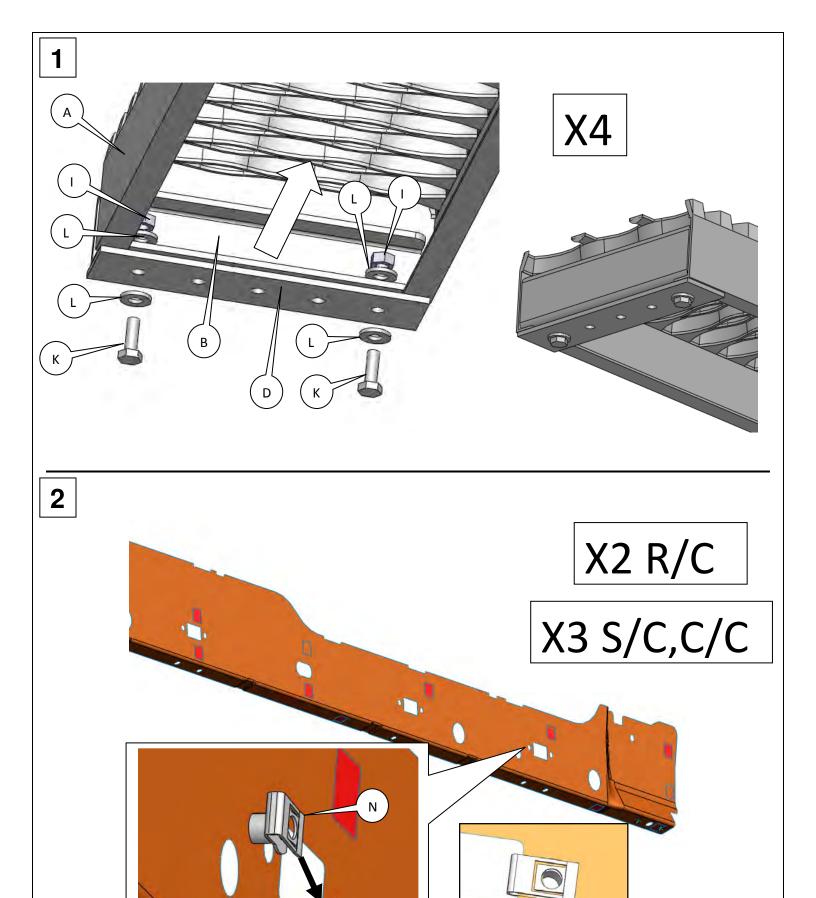

f the instructions before beginning this installation.

Warning! It is the sole responsibility of the vehicle owner to check for tire clearance.

Warning! It is unlawful and dangerous to ride on running boards or side box boards while vehicle is in motion.

Cleaning instructions: To maintain the finish of your Dee Zee running boards, clean with a mild detergent and use a high grade automotive type wax. DO NOT USE ABRASIVE CLEANERS ON THIS PRODUCT!

If you should happen to have any questions with this product or you have an installation question, please feel free to call us at:

1-800-779-8222

If you would like to find out more information on Dee Zee's products, please feel free to visit our website at:

WWW.DEEZEE.COM



## **Tools Required**

Ratchet / Wrench 7/16" 9/16"



Page 3 of 7



Page **4** of **7** 



4



Page **5** of **7** 





7



Page **6** of **7** 

7