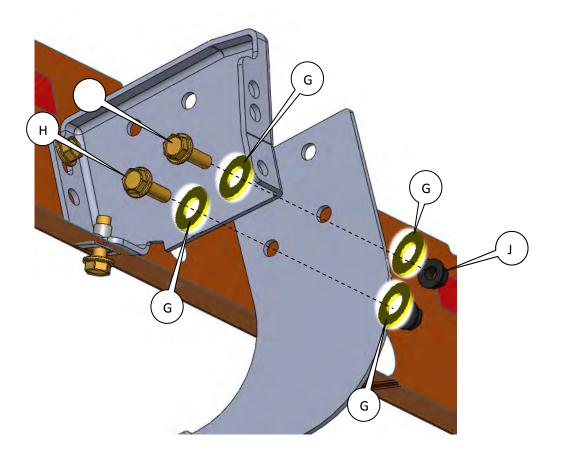

## **Tools Required**

Ratchet / Wrench 7/16" 9/16"

Page 3 of 7

Page **4** of **7** 

4

Page **5** of **7** 

7

Page **6** of **7** 