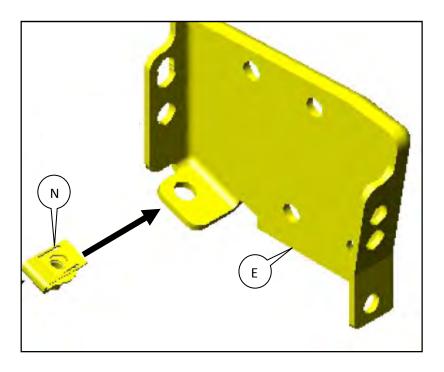

e beginning this installation.

Warning! It is the sole responsibility of the vehicle owner to check for tire clearance.

Warning! It is unlawful and dangerous to ride on running boards or side box boards while vehicle is in motion.

Cleaning instructions: To maintain the finish of your Dee Zee running boards, clean with a mild detergent and use a high grade automotive type wax. DO NOT USE ABRASIVE CLEANERS ON THIS PRODUCT!

If you should happen to have any questions with this product or you have an installation question, please feel free to call us at:

1-800-779-8222

If you would like to find out more information on Dee Zee's products, please feel free to visit our website at:

WWW.DEEZEE.COM



## **Tools Required**

Ratchet / Wrench 7/16" 9/16"



Page 3 of 7



Page **4** of **7** 



4



Page **5** of **7** 





7



Page **6** of **7** 

7