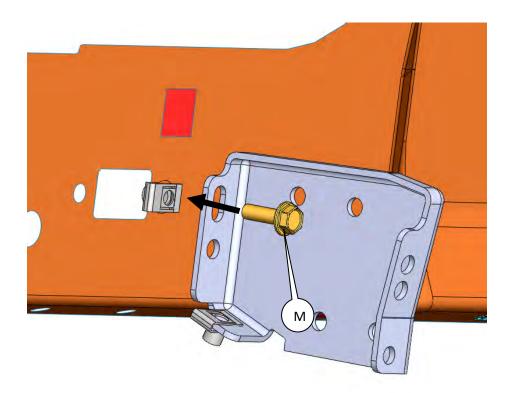

## **Tools Required**

Ratchet / Wrench 7/16" 9/16"

Page 3 of 7

Page **4** of **7** 

4

Page **5** of **7** 

7

Page **6** of **7** 