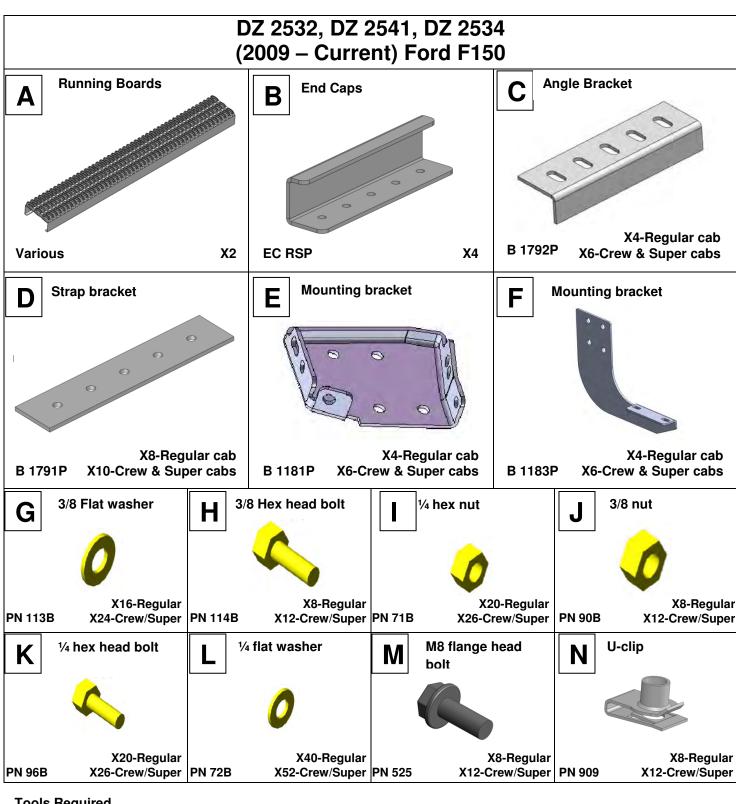

## **Tools Required**

Ratchet / Wrench 7/16" 9/16"

Page 3 of 7

Page **4** of **7** 

4

Page **5** of **7** 

7

Page **6** of **7** 