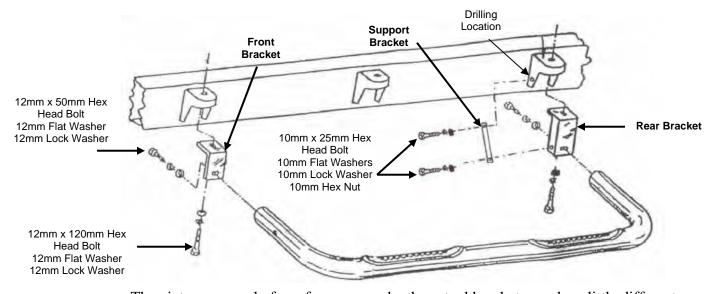

#### **PARTS LIST:**

| 1 | Driver/Left Sidebar                              | 4 | 12-1.75mm x 50mm Hex Head Bolt       |
|---|--------------------------------------------------|---|--------------------------------------|
| 1 | Passenger/Right Sidebar                          | 8 | 12mm ID x 38mm OD x 3mm Flat Washers |
| 2 | Front Mounting Brackets                          | 8 | 12mm Lock Washers                    |
| 2 | Rear Mounting Brackets                           | 4 | 10-1.50mm x 25mm Hex Head Bolts      |
| 2 | Rear support Bracket                             | 8 | 10mm ID x 30mm OD x 3mm Flat Washers |
| 4 | Plastic Rings                                    | 4 | 10mm Hex Nuts                        |
| 4 | 12-1.75mm x 110mm Hex Head Bolt, zinc plated GR5 | 4 | 10mm Lock Washers                    |

#### PROCEDURE:

- 1. REMOVE CONTENTS FROM BOX. VERIFY ALL PARTS ARE PRESENT. READ INSTRUCTIONS CAREFULLY BEFORE STARTING INSTALLATION. MINOR DRILLING REQUIRED.
- 2. Remove the driver front and rear body mounts. There are a total of four Mounting Brackets in the hardware kit. Locate the smaller brackets and loosely install one on the driver side front using the factory bolt or the included (1) 12mm x 110mm Hex Head Bolt, (1) 12mm Flat Washer, and (1) 12mm Lock Washer. Do not tighten at this time.
- 3. Repeat step 2 to install driver rear Mounting Brackets. **NOTE:** The larger Mounting Brackets are for the rear locations.
- **4.** Attach driver Sidebar to Mounting brackets using the included (2) 12mm x 50mm Hex Head Bolts, (2) 12mm Lock Washers, and (2) 12mm Flat Washers.
- 5. Align and level Sidebar, then tighten all hardware at this time.
- **6.** Attach the Support Bracket to the rear Mounting Bracket with the included (1) 10mm x 25mm Hex Head Bolt, (2) 10mm Flat Washers, and (1) 10mm Lock Washers, using the holes in the Mounting Brackets that are towards the front of the vehicle.
- 7. Using the remaining hole in the Support Bracket as a guide, mark and carefully drill the body mount housing with a 7/16" drill bit.
- **8.** Attach Support Bracket to body mount using the included (1) 10mm x 25mm Hex Head Bolt, (2) 10mm Flat Washers, and (1) 10mm Lock Washer. Tighten all hardware at this time.
- 9. Repeat steps 2-8 for passenger Sidebar.
- 10. Do periodic inspections to the installation to make sure that all hardware is secure and tight.

The pictures are only for reference, maybe the actual brackets maybe a little different.