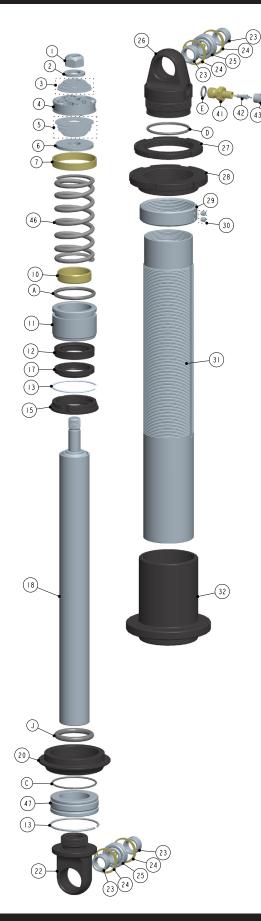

## **PARTS**

| #  | DESCRIPTION              | #    | DESCRIPTION                 |
|----|--------------------------|------|-----------------------------|
| 1  | Piston Lock Nut          | 36   | Reservoir End Cap           |
| 2  | Back-Up Washer           | 37   | Reservoir                   |
| 3  | Rebound Valve Stack      | 38   | Reservoir Decal             |
| 4  | Damping Piston           | 39   | IFP Wear Band               |
| 5  | Compression Valve Stack  | 40   | IFP                         |
| 6  | Top-Out Washer           | 41   | Air Valve Housing           |
| 7  | Damping Piston Wear Band | 42   | Air Valve Core              |
| 8  | Shaft Spacer             | 43   | Air Valve Cap               |
| 9  | Top-Out Bumper           | 44   | Piggy Back Bridge           |
| 10 | Internal Bearing         | 45   | Piggy Back Lock Ring        |
| 11 | Bearing Housing          | 46   | Piggy Back Bridge Bolt      |
| 12 | Bearing U-Cup Seal       | 47   | Air Shock Spring            |
| 13 | Retaining Ring           | 48   | Spring Retainer Adapter     |
| 14 | Spring Guide Retainer    | 49   | Bump Stop Pad Nut           |
| 15 | Bearing Cap              | 50   | Bump Stop Pad Bolt          |
| 16 | Bearing Set Screw        | 51   | Bump Stop Pad               |
| 17 | Bearing Cap Wiper Seal   | 52   | Bypass Reservoir Tube       |
| 18 | Shaft                    | 53   | Bypass Reservoir Fitting    |
| 19 | Bottom-Out Bumper        | 54   | Bypass Tube                 |
| 20 | Spring Retainer          | 55   | Bypass Piston               |
| 21 | Spring Retainer Clip     | 56   | Bypass Spring               |
| 22 | Eyelet                   | 57   | Bypass Plunger              |
| 23 | Eyelet Spacer/Reducer    | 58   | Bypass End Cap              |
| 24 | Eyelet Retaining Ring    | 59   | Adjustment Screw            |
| 25 | Spherical Bearing        | 60   | Adjustment Screw Lock Nut   |
| 26 | Body Cap                 | 61   | Reducer Bushing             |
| 27 | Preload Back-Up Ring     | 62   | Internal Body               |
| 28 | Preload Ring             | 67   | Internal Bypass Valve Stack |
| 29 | Crossover Ring           | - 63 | Nut                         |
| 30 | Crossover Ring Set Screw | 64   | Internal Bypass Valve Stack |
| 31 | Body                     |      |                             |
| 32 | Spring Divider           |      |                             |
| 33 | Spring Guide             |      |                             |
| 34 | Reservoir Hose Adapter   |      |                             |
| 35 | Remote Reservoir Hose    |      |                             |
|    |                          |      |                             |

## **O-RINGS**

| # | DESCRIPTION                    |
|---|--------------------------------|
| Α | Bearing Housing                |
| В | Shaft Bearing                  |
| С | Spring Retainer                |
| D | Body Cap                       |
| Е | Air Valve Housing              |
| F | Reservoir End Cap              |
| G | IFP                            |
| Н | Piggy Back Bridge              |
| 1 | Piggy Back Bridge Port         |
| J | Ø 1.25 Shaft Bottom-Out Bumper |