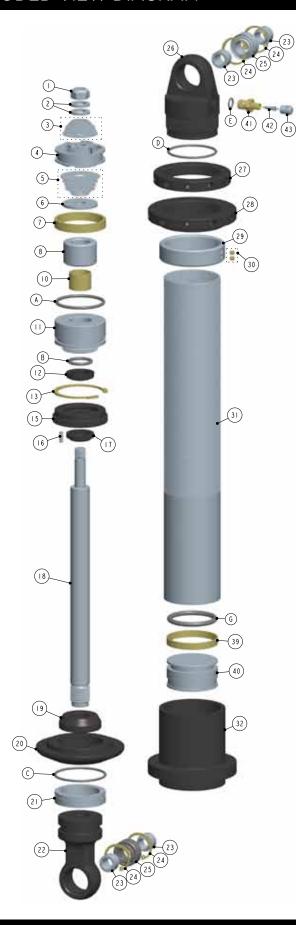

## **PARTS**

| #  | DESCRIPTION              | #    | DESCRIPTION                        |
|----|--------------------------|------|------------------------------------|
| 1  | Piston Lock Nut          | 36   | Reservoir End Cap                  |
| 2  | Back-Up Washer           | 37   | Reservoir                          |
| 3  | Rebound Valve Stack      | 38   | Reservoir Decal                    |
| 4  | Damping Piston           | 39   | IFP Wear Band                      |
| 5  | Compression Valve Stack  | 40   | IFP                                |
| 6  | Top-Out Washer           | 41   | Air Valve Housing                  |
| 7  | Damping Piston Wear Band | 42   | Air Valve Core                     |
| 8  | Shaft Spacer             | 43   | Air Valve Cap                      |
| 9  | Top-Out Bumper           | 44   | Piggy Back Bridge                  |
| 10 | Internal Bearing         | 45   | Piggy Back Lock Ring               |
| 11 | Bearing Housing          | 46   | Piggy Back Bridge Bolt             |
| 12 | Bearing U-Cup Seal       | 47   | Air Shock Spring                   |
| 13 | Retaining Ring           | 48   | Spring Retainer Adapter            |
| 14 | Spring Guide Retainer    | 49   | Bump Stop Pad Nut                  |
| 15 | Bearing Cap              | 50   | Bump Stop Pad Bolt                 |
| 16 | Bearing Set Screw        | 51   | Bump Stop Pad                      |
| 17 | Bearing Cap Wiper Seal   | 52   | Bypass Reservoir Tube              |
| 18 | Shaft                    | 53   | Bypass Reservoir Fitting           |
| 19 | Bottom-Out Bumper        | 54   | Bypass Tube                        |
| 20 | Spring Retainer          | 55   | Bypass Piston                      |
| 21 | Spring Retainer Clip     | 56   | Bypass Spring                      |
| 22 | Eyelet                   | 57   | Bypass Plunger                     |
| 23 | Eyelet Spacer/Reducer    | 58   | Bypass End Cap                     |
| 24 | Eyelet Retaining Ring    | 59   | Adjustment Screw                   |
| 25 | Spherical Bearing        | 60   | Adjustment Screw Lock Nut          |
| 26 | Body Cap                 | 61   | Reducer Bushing                    |
| 27 | Preload Back-Up Ring     | 62   | Internal Body                      |
| 28 | Preload Ring             | - 63 | Internal Bypass Valve Stack<br>Nut |
| 29 | Crossover Ring           |      |                                    |
| 30 | Crossover Ring Set Screw | 64   | Internal Bypass Valve Stack        |
| 31 | Body                     |      |                                    |
| 32 | Spring Divider           |      |                                    |
| 33 | Spring Guide             |      |                                    |
| 34 | Reservoir Hose Adapter   |      |                                    |
| 35 | Remote Reservoir Hose    |      |                                    |

## **O-RINGS**

| # | DESCRIPTION                    |
|---|--------------------------------|
| Α | Bearing Housing                |
| В | Shaft Bearing                  |
| С | Spring Retainer                |
| D | Body Cap                       |
| Е | Air Valve Housing              |
| F | Reservoir End Cap              |
| G | IFP                            |
| Н | Piggy Back Bridge              |
| 1 | Piggy Back Bridge Port         |
| J | Ø 1.25 Shaft Bottom-Out Bumper |