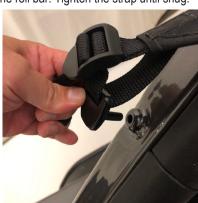

#### Installation Steps NOTE: Actual application may vary slightly from illustrations.

4

Attach the windshield header to the windshield using the bolt and curved washer provided.

Pull the top all the way back and attach the rear strap to the hole in the back of the roll bar. Tighten the strap until snug.