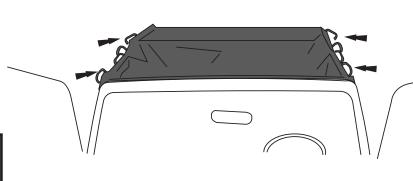

5

Open all doors. Attach the hook and loop straps around the roll bar to secure the brief to the vehicle. Attach the two middle straps together behind the window pillar as shown in the picture.

7