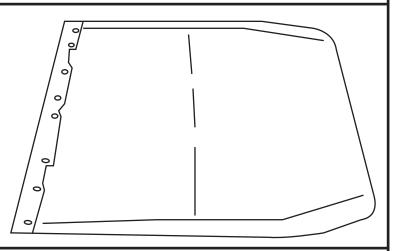

## **Installation Steps**

Unfold your new California Brief Top™ and lay onto a flat surface.

1

Lay the header channel on top of the fabric tucking inside and secure with snaps as shown.

2

Secure with snaps as shown.