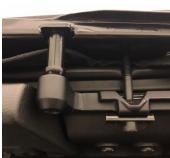

#### Installation Steps NOTE: Actual application may vary slightly from illustrations.

4

Attach the windshield header to the windshield using the bolt and curved washer provided.

Pull the top all the way back and attach the rear strap to the hole in the back of the roll bar. Tighten the strap until snug.