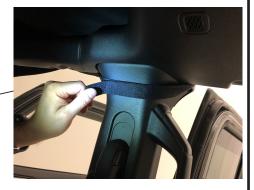

5

Open all doors. Attach the hook and loop straps around the roll bar to secure the brief to the vehicle. Attach the two middle straps together behind the window pillar as shown in the picture.

7