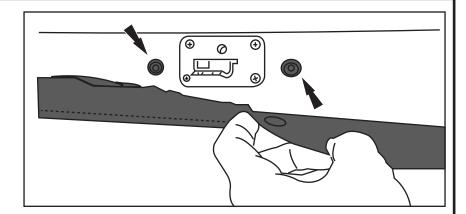

## **Installation Steps**

Unfold your new California Brief Top™ and lay onto a flat surface.

1

Lay the header channel on top of the fabric tucking inside and secure with snaps as shown.

2

Secure with snaps as shown.