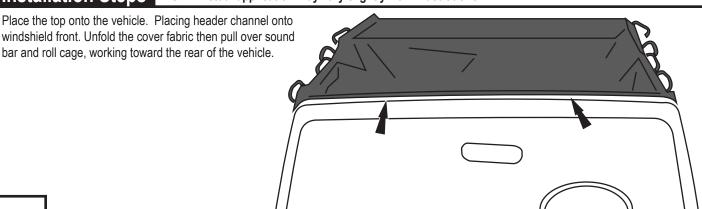

#### Installation Steps NOTE: Actual application may vary slightly from illustrations.

4

Attach the windshield header to the windshield using the bolt and curved washer provided.

Pull the top all the way back and attach the rear strap to the hole in the back of the roll bar. Tighten the strap until snug.