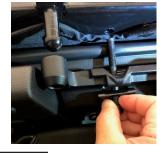

#### Installation Steps NOTE: Actual application may vary slightly from illustrations.

4

Attach the windshield header to the windshield using the bolt and curved washer provided.

Pull the top all the way back and attach the rear strap to the hole in the back of the roll bar. Tighten the strap until snug.