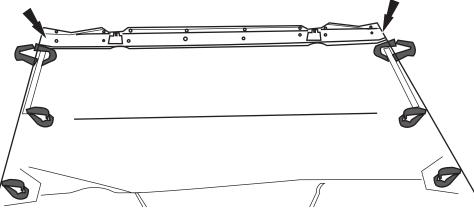

#### Installation Steps NOTE: Actual application may vary slightly from illustrations.

4

Attach the windshield header to the windshield using the bolt and curved washer provided.

Pull the top all the way back and attach the rear strap to the hole in the back of the roll bar. Tighten the strap until snug.