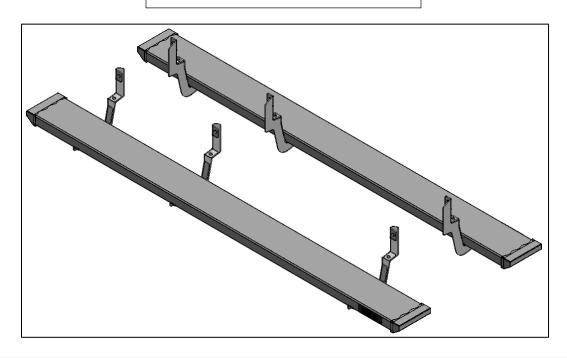

| PARTS INCLUDED                 |  |
|--------------------------------|--|
| Running Boards                 |  |
| Rocker Panel mounting Brackets |  |
| Threaded clamp plates          |  |

**Step 2:** Next, install the (x3) rocker panel mounting brackets to the factory attachment points using the supplied M8X30mm Hex Cap Bolt with washer and leave loose at this time.

**Step 3:** Set running board along the top of the three brackets and center along the cab front/back.

<u>Step 4:</u> Insert the supplied threaded brackets (x3) inside the running board lip over the top of each bracket.

**Step 5:** With the supplied 3/8" x 1" hex bolts, secure each mounting location and leave loose.