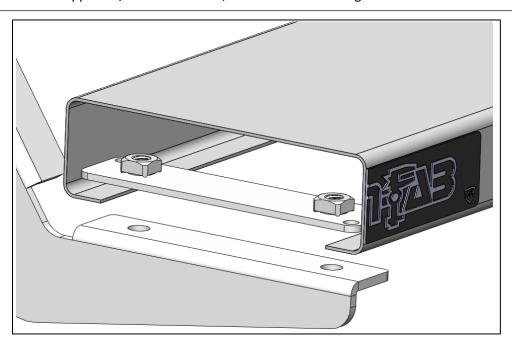

<u>Step 4:</u> Insert the supplied threaded brackets (x3) inside the running board lip over the top of each bracket.

**Step 5:** With the supplied 3/8" x 1" hex bolts, secure each mounting location and leave loose.

I-SHEET NUMBER: INST-00006

PART NUMBER: GFC19-CCTX, GFC19-QCTX
PRODUCT: GROWLER RUNNING BOARD
APPLICATION: 2019-20 CHEVY/GM CC/QC
1500/2500/3500/GAS /DIESEL

**Step 8:** After final adjustment, tighten all running board threaded mounts.