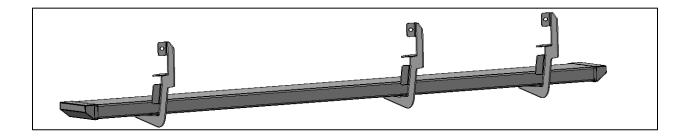

**Step 2:** Next, install the (x3) rocker panel mounting brackets to the factory attachment points using the supplied M8X30mm Hex Cap Bolt with washer and leave loose at this time.

**Step 3:** Set running board along the top of the three brackets and center along the cab front/back.

<u>Step 4:</u> Insert the supplied threaded brackets (x3) inside the running board lip over the top of each bracket.

**Step 5:** With the supplied 3/8" x 1" hex bolts, secure each mounting location and leave loose.