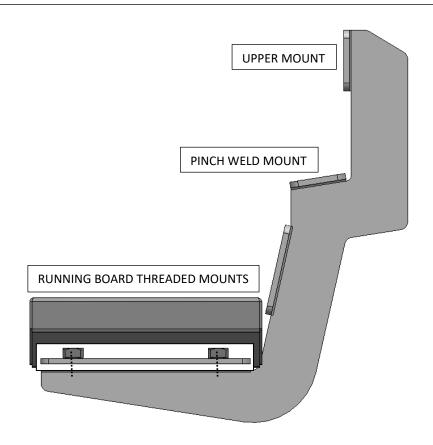

**Step 2:** Next, install the (x3) rocker panel mounting brackets to the factory attachment points using the supplied M8X30mm Hex Cap Bolt with washer and leave loose at this time.

**Step 3:** Set running board along the top of the three brackets and center along the cab front/back.

<u>Step 4:</u> Insert the supplied threaded brackets (x3) inside the running board lip over the top of each bracket.

**Step 5:** With the supplied 3/8" x 1" hex bolts, secure each mounting location and leave loose.

I-SHEET NUMBER: INST-00006

PART NUMBER: GFC19-CCTX, GFC19-QCTX
PRODUCT: GROWLER RUNNING BOARD
APPLICATION: 2019-20 CHEVY/GM CC/QC
1500/2500/3500/GAS /DIESEL

**Step 8:** After final adjustment, tighten all running board threaded mounts.

**Step 9:** Next, tighten the lower pinch weld attachment points (x3).

**Step 10:** Finish by tightening the upper mounts (x3).

Step 9: Re-peat with passenger side.