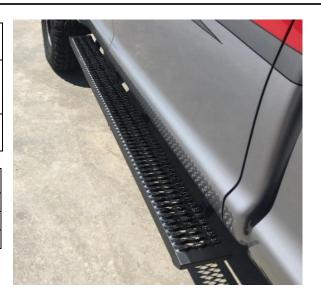

## **DO NOT USE IMPACT TOOLS**

**Step 1:** Beginning with the driver side, remove factory-running bards if equipped and discard. You will see the 8mm threaded mounts in the body. Do the same with passenger side.