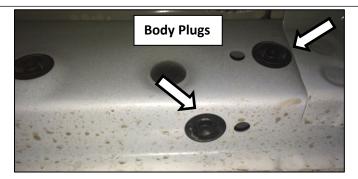

| PARTS INCLUDED        | QTY |
|-----------------------|-----|
| Driver side slider    | 1   |
| Passenger side slider | 1   |

TRAIL SLIDER

Step 1: Locate Driver side

**Step 2:** Locate the rubber body plugs on the underside of the body. There will be (x4) sections of 2 plugs each. Remove the plugs and discard.