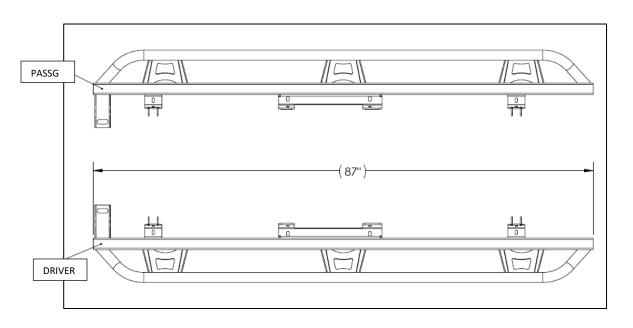

| PARTS INCLUDED        | QTY |
|-----------------------|-----|
| Driver side slider    | 1   |
| Passenger side slider | 1   |

TRAIL SLIDER

Step 1: Locate Driver side

**Step 2:** Locate the rubber body plugs on the underside of the body. There will be (x4) sections of 2 plugs each. Remove the plugs and discard.