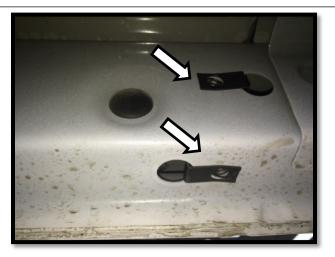

<u>Step 3:</u> Insert one  $8 \text{mm} \ge 1 \frac{1}{2}$  barrel clip into each mounting hole by sliding the clip from the large hole and lining up the threaded part with the smaller hole. Make sure the flat side of the clip faces toward the outside of the body.