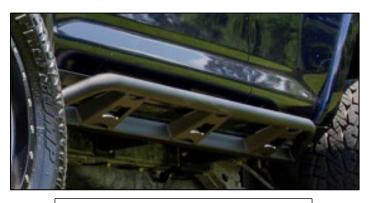

I-SHEET PART NUMBER: INST-00208 PART NUMBER: TSG15CC-TX PRODUCT: TRAIL SLIDER APPLICATION: 15-20 COLORADO/CANYON CC

| HARDWARE DESCRIPTION |                                   | QTY. |
|----------------------|-----------------------------------|------|
| HWKT-07768X          |                                   |      |
| HHCS-<br>07690X      | M8 x 1.25 x 30MM HEX<br>HEAD BOLT | 16   |
| CLIP-<br>05482X      | M8-1.25 X 13/16" BARREL<br>CLIP,  | 16   |
| FDRW-<br>00736X      | M8 FENDER WASHER                  | 16   |

| PARTS INCLUDED        | QTY |
|-----------------------|-----|
| Driver side slider    | 1   |
| Passenger side slider | 1   |



TRAIL SLIDER

Step 1: Locate Driver side



**Step 2:** Locate the rubber body plugs on the underside of the body. There will be (x4) sections of 2 plugs each. Remove the plugs and discard.



<u>Step 3:</u> Insert one  $8 \text{mm} \ge 1 \frac{1}{2}$  barrel clip into each mounting hole by sliding the clip from the large hole and lining up the threaded part with the smaller hole. Make sure the flat side of the clip faces toward the outside of the body.



Step 4: Next, remove the front and center body bolts and set aside. Do not remove the bushings.

\*\*\*<u>NOTE:</u> The bell washer from the front body mount will not be re-used. \*\*\*



Bell washer will not be re-used



I-SHEET PART NUMBER: INST-00208 PART NUMBER: **TSG15CC-TX** PRODUCT: **TRAIL SLIDER** APPLICATION: **15-20 COLORA