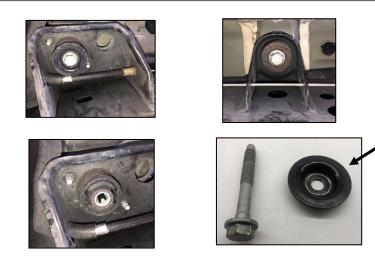

Step 4: Next, remove the front and center body bolts and set aside. Do not remove the bushings.

\*\*\*<u>NOTE:</u> The bell washer from the front body mount will not be re-used. \*\*\*

Bell washer will not be re-used