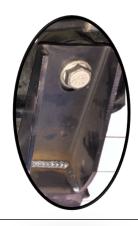

**<u>Step 6</u>**: Install the middle OE body bolt and leave loose. This will help steady the slider while installing the rest of the hardware.

<u>Step 7:</u> Next, install the front body bolt without the factory bell washer and the (x8) M8x30mm hex bolts.

<u>Step 8:</u> After finial adjustment, tighten both body bolts to factory specs and all M8x30mm hex bolts to 15-18 ft-lbs.

Use supplied M8x30 hex bolts and

washers for pinch weld mounts.

Use factory body mount bolts. \*\* Front mount does not use the factory bell washer \*\*\*