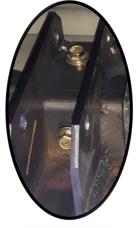

<u>Step 3:</u> Insert one  $8 \text{mm} \ge 1 \frac{1}{2}$  barrel clip into each mounting hole by sliding the clip from the large hole and lining up the threaded part with the smaller hole. Make sure the flat side of the clip faces toward the outside of the body.