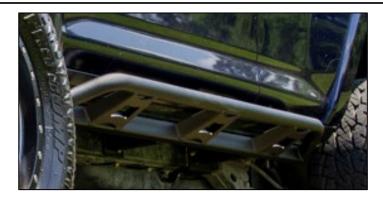

| PARTS INCLUDED        | QTY |
|-----------------------|-----|
| Driver side slider    | 1   |
| Passenger side slider | 1   |

TRAIL SLIDER

**Step 1** Identify the Driver and Passenger side step.

Step 2 Remove any factory hardware and discard. (Fig. A)