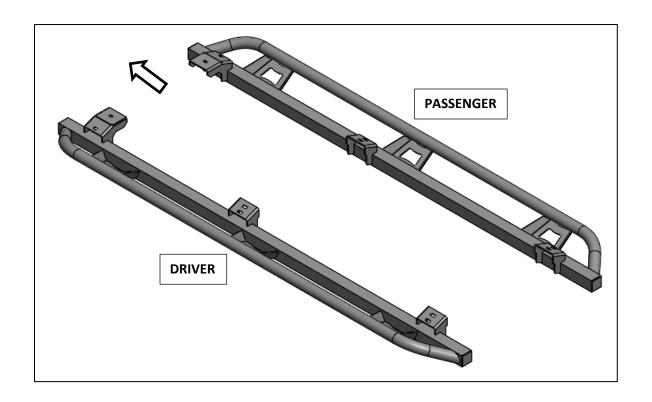

| PARTS INCLUDED        | QTY |
|-----------------------|-----|
| Driver side slider    | 1   |
| Passenger side slider | 1   |

TRAIL SLIDER

**Step 1** Identify the Driver and Passenger side step.

Step 2 Remove any factory hardware and discard. (Fig. A)

<u>Step 3</u> Starting with the driver side, position Trail slider up to the body of the vehicle and align the brackets up with the factory mounting locations.

<u>Step 4</u> Beginning with the center bracket, start one of the M8x30mm hex bolts into the factory bolt location and leave loose. Start the second M8x30mm hex bolt in the same bracket and loosely tighten.