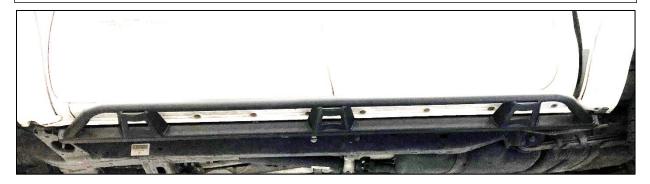

<u>Step 3</u> Starting with the driver side, position Trail slider up to the body of the vehicle and align the brackets up with the factory mounting locations.

<u>Step 4</u> Beginning with the center bracket, start one of the M8x30mm hex bolts into the factory bolt location and leave loose. Start the second M8x30mm hex bolt in the same bracket and loosely tighten.

**Step 5** Start all remaining M8x30mm hex bolts in each bracket and leave loose.

**Step 6** After finial positioning torque each bolt location to 17 ft/lbs – 21 ft/lbs.

Step 7 Repeat steps 2-6 for passenger side step.