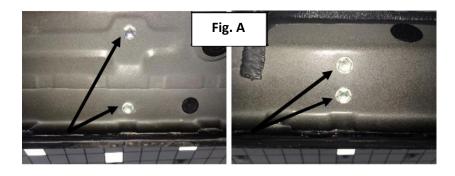

| PARTS INCLUDED        | QTY |
|-----------------------|-----|
| Driver side slider    | 1   |
| Passenger side slider | 1   |

TRAIL SLIDER

**Step 1** Identify the Driver and Passenger side step.

Step 2 Remove any factory hardware and discard. (Fig. A)