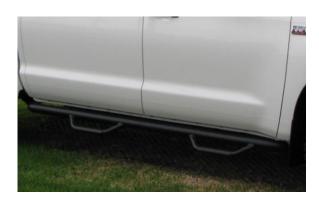

## **Recommended Tools**

- Socket Set

<u>Step 1.</u> Remove any factory hardware and discard. Position the Nerf Step on the side of the vehicle (figure 1). **NOTE:** The short end of the Nerf Step goes to the front of the vehicle. Test fit the Nerf Step to the factory bolt hole locations. **NOTE:** The step should line up with the existing factory bolt locations.