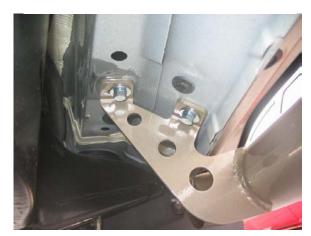

<u>Step 2.</u> Starting with one of the center brackets, start the 8mm hex bolt, 8mm lock washer and 8mm flat washer into the factory bolt locations and hand tighten (figure 2). Start all of the remaining 8mm hex bolts, 8mm lock washers and 8mm flat washers. Torque each bolt location to 15ft/lbs.