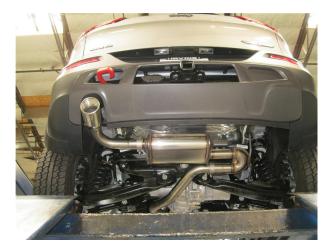

**Step 5.** Next use the supplied 2.50" clamps to attach the Muffler Assembly to the Mid Pipe and the Tail Pipe Assembly to the Muffler. Fit hangers into rubber insulators.

**Step 6.** Once a final position has been chosen for the new exhaust system, evenly tighten all clamps from front to rear using the torque specifications on page one of the instructions. Inspect all fasteners after 25-50 miles of operation and re-tighten if necessary.