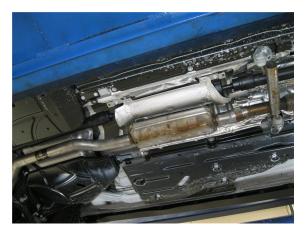

## **IINSTALLATION INSTRUCTIONS**

**Step 1.** Begin removal of the OEM exhaust system by loosening the clamp behind hanger brace (in front of the factory resonator).

**Step 2.** Disengage hangers from rubber insulators and remove the OEM exhaust.