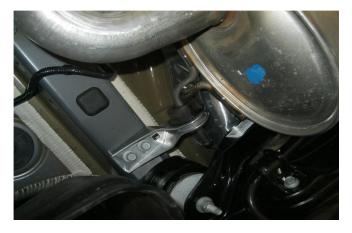

## **IINSTALLATION INSTRUCTIONS**

**Step 1.** Begin removal of the OEM exhaust system by loosening the clamp behind hanger brace (in front of the factory resonator).

**Step 2.** Disengage hangers from rubber insulators and remove the OEM exhaust.