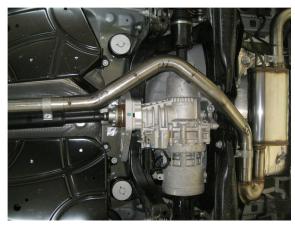

**Step 3.** Begin installation of your new MAGNAFLOW system by attaching the Resonator Assembly to the factory outlet. Keep all fasteners and clamps loose until final adjustment.

**Step 4.** Next use the supplied 2.50" clamp to attach the Mid-Pipe to the Resonator Assembly.

**Step 5.** Next use the supplied 2.50" clamps to attach the Muffler Assembly to the Mid Pipe and the Tail Pipe Assembly to the Muffler. Fit hangers into rubber insulators.

**Step 6.** Once a final position has been chosen for the new exhaust system, evenly tighten all clamps from front to rear using the torque specifications on page one of the instructions. Inspect all fasteners after 25-50 miles of operation and re-tighten if necessary.