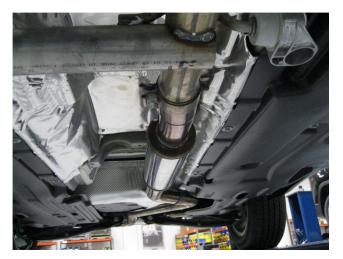

## **IINSTALLATION INSTRUCTIONS**

**Step 1.** Begin removal of the OEM exhaust system by loosening the clamp behind hanger brace (in front of the factory resonator).

**Step 2.** Disengage hangers from rubber insulators and remove the OEM exhaust.

**Step 3.** Begin installation of your new MAGNAFLOW system by attaching the Resonator Assembly to the factory outlet. Keep all fasteners and clamps loose until final adjustment.

**Step 4.** Next use the supplied 2.50" clamp to attach the Mid-Pipe to the Resonator Assembly.