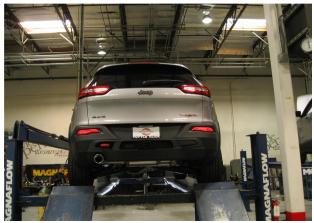

**Step 5.** Next use the supplied 2.50" clamps to attach the Muffler Assembly to the Mid Pipe and the Tail Pipe Assembly to the Muffler. Fit hangers into rubber insulators.

**Step 6.** Once a final position has been chosen for the new exhaust system, evenly tighten all clamps from front to rear using the torque specifications on page one of the instructions. Inspect all fasteners after 25-50 miles of operation and re-tighten if necessary.