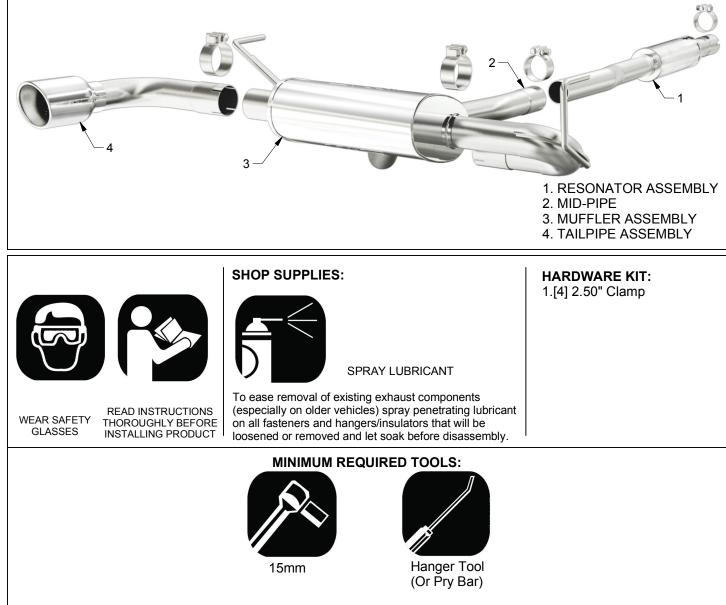

2014 JEEP CHEROKEE 4X4 2.4L

INSTALLATION

**PART NO. 15328** 

**BILL OF MATERIALS:** 

**Step 3.** Begin installation of your new MAGNAFLOW system by attaching the Resonator Assembly to the factory outlet. Keep all fasteners and clamps loose until final adjustment.

**Step 4.** Next use the supplied 2.50" clamp to attach the Mid-Pipe to the Resonator Assembly.

**Step 5.** Next use the supplied 2.50" clamps to attach the Muffler Assembly to the Mid Pipe and the Tail Pipe Assembly to the Muffler. Fit hangers into rubber insulators.

**Step 6.** Once a final position has been chosen for the new exhaust system, evenly tighten all clamps from front to rear using the torque specifications on page one of the instructions. Inspect all fasteners after 25-50 miles of operation and re-tighten if necessary.